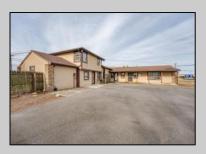

## **COMMENTS**

Exceptional commercial property in a prime location! Situated on a highly visible corner lot with over 36,000+- cars passing daily, this property offers approximately 3,500 sq. ft. of flexible space in the heart of Somers Point\'s General Business (GB) zone. The ground floor features an open layout that can be divided into separate offices, with two entrances, plus a rear retail/office space. The second floor includes additional office space and a full bathroom, ideal for various business needs. The GB zoning allows for a wide range of uses, including retail shops, professional offices, restaurants, beauty salons, health clubs, and more. With its unbeatable location across from the new Chick-fil-A and Panera Bread, ample parking, and easy access to major roadways, this property is perfect for businesses looking to capitalize on high traffic and strong local growth. Don\'t miss this incredible opportunity to bring your business vision to life! Schedule your tour today and explore the potential of this outstanding commercial property.