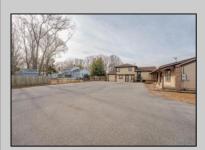

## **COMMENTS**

Exceptional commercial property in a prime location! Situated on a highly visible corner lot with over 36,000+- cars passing daily, this property offers approximately 3,500 sq. ft. of flexible space in the heart of Somers Point\'s General Business (GB) zone. The ground floor features an open layout that can be divided into separate offices, with two entrances, plus a rear retail/office space. The second floor includes additional office space and a full bathroom, ideal for various business needs. The GB zoning allows for a wide range of uses, including retail shops, professional offices, restaurants, beauty salons, health clubs, and more. With its unbeatable location across from the new Chick-fil-A and Panera Bread, ample parking, and easy access to major roadways, this property is perfect for businesses looking to capitalize on high traffic and strong local growth. Don\'t miss this incredible opportunity to bring your business vision to life! Schedule your tour today and explore the potential of this outstanding commercial property.