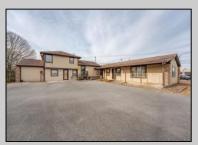

## **COMMENTS**

Exceptional commercial property in a prime location! Situated on a highly visible corner lot with over 36,000+- cars passing daily, this property offers approximately 3,500 sq. ft. of flexible space in the heart of Somers Point\'s General Business (GB) zone. The ground floor features an open layout that can be divided into separate offices, with two entrances, plus a rear retail/office space. The second floor includes additional office space and a full bathroom, ideal for various business needs. The GB zoning allows for a wide range of uses, including retail shops, professional offices, restaurants, beauty salons, health clubs, and more. With its unbeatable location across from the new Chick-fil-A and Panera Bread, ample parking, and easy access to major roadways, this property is perfect for businesses looking to capitalize on high traffic and strong local growth. Don\'t miss this incredible opportunity to bring your business vision to life! Schedule your tour today and explore the potential of this outstanding commercial property.