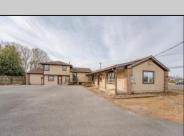

## **COMMENTS**

Exceptional commercial property in a prime location! Situated on a highly visible corner lot with over 36,000+- cars passing daily, this property offers approximately 3,500 sq. ft. of flexible space in the heart of Somers Point\'s General Business (GB) zone. The ground floor features an open layout that can be divided into separate offices, with two entrances, plus a rear retail/office space. The second floor includes additional office space and a full bathroom, ideal for various business needs. The GB zoning allows for a wide range of uses, including retail shops, professional offices, restaurants, beauty salons, health clubs, and more. With its unbeatable location across from the new Chick-fil-A and Panera Bread, ample parking, and easy access to major roadways, this property is perfect for businesses looking to capitalize on high traffic and strong local growth. Don\'t miss this incredible opportunity to bring your business vision to life! Schedule your tour today and explore the potential of this outstanding commercial property.