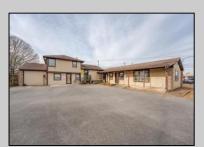

## **COMMENTS**

Exceptional commercial property in a prime location! Situated on a highly visible corner lot with over 36,000+- cars passing daily, this property offers approximately 3,500 sq. ft. of flexible space in the heart of Somers Point\'s General Business (GB) zone. The ground floor features an open layout that can be divided into separate offices, with two entrances, plus a rear retail/office space. The second floor includes additional office space and a full bathroom, ideal for various business needs. The GB zoning allows for a wide range of uses, including retail shops, professional offices, restaurants, beauty salons, health clubs, and more. With its unbeatable location across from the new Chick-fil-A and Panera Bread, ample parking, and easy access to major roadways, this property is perfect for businesses looking to capitalize on high traffic and strong local growth. Don\'t miss this incredible opportunity to bring your business vision to life! Schedule your tour today and explore the potential of this outstanding commercial property.