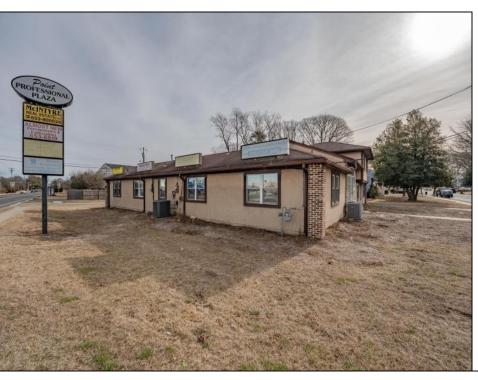

## **COMMENTS**

Exceptional commercial property in a prime location! Situated on a highly visible corner lot with over 36,000+- cars passing daily, this property offers approximately 3,500 sq. ft. of flexible space in the heart of Somers Point\'s General Business (GB) zone. The ground floor features an open layout that can be divided into separate offices, with two entrances, plus a rear retail/office space. The second floor includes additional office space and a full bathroom, ideal for various business needs. The GB zoning allows for a wide range of uses, including retail shops, professional offices, restaurants, beauty salons, health clubs, and more. With its unbeatable location across from the new Chick-fil-A and Panera Bread, ample parking, and easy access to major roadways, this property is perfect for businesses looking to capitalize on high traffic and strong local growth. Don\'t miss this incredible opportunity to bring your business vision to life! Schedule your tour today and explore the potential of this outstanding commercial property.