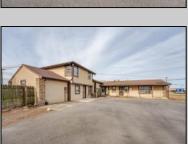

## **COMMENTS**

Exceptional commercial property in a prime location! Situated on a highly visible corner lot with over 36,000+- cars passing daily, this property offers approximately 3,500 sq. ft. of flexible space in the heart of Somers Point\'s General Business (GB) zone. The ground floor features an open layout that can be divided into separate offices, with two entrances, plus a rear retail/office space. The second floor includes additional office space and a full bathroom, ideal for various business needs. The GB zoning allows for a wide range of uses, including retail shops, professional offices, restaurants, beauty salons, health clubs, and more. With its unbeatable location across from the new Chick-fil-A and Panera Bread, ample parking, and easy access to major roadways, this property is perfect for businesses looking to capitalize on high traffic and strong local growth. Don\'t miss this incredible opportunity to bring your business vision to life! Schedule your tour today and explore the potential of this outstanding commercial property.