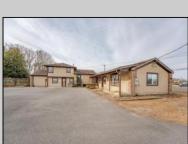

## **COMMENTS**

Exceptional commercial property in a prime location! Situated on a highly visible corner lot with over 36,000+- cars passing daily, this property offers approximately 3,500 sq. ft. of flexible space in the heart of Somers Point\'s General Business (GB) zone. The ground floor features an open layout that can be divided into separate offices, with two entrances, plus a rear retail/office space. The second floor includes additional office space and a full bathroom, ideal for various business needs. The GB zoning allows for a wide range of uses, including retail shops, professional offices, restaurants, beauty salons, health clubs, and more. With its unbeatable location across from the new Chick-fil-A and Panera Bread, ample parking, and easy access to major roadways, this property is perfect for businesses looking to capitalize on high traffic and strong local growth. Don\'t miss this incredible opportunity to bring your business vision to life! Schedule your tour today and explore the potential of this outstanding commercial property.