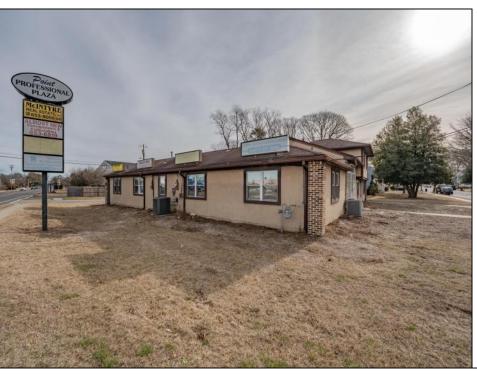

## **COMMENTS**

Exceptional commercial property in a prime location! Situated on a highly visible corner lot with over 36,000+- cars passing daily, this property offers approximately 3,500 sq. ft. of flexible space in the heart of Somers Point\'s General Business (GB) zone. The ground floor features an open layout that can be divided into separate offices, with two entrances, plus a rear retail/office space. The second floor includes additional office space and a full bathroom, ideal for various business needs. The GB zoning allows for a wide range of uses, including retail shops, professional offices, restaurants, beauty salons, health clubs, and more. With its unbeatable location across from the new Chick-fil-A and Panera Bread, ample parking, and easy access to major roadways, this property is perfect for businesses looking to capitalize on high traffic and strong local growth. Don\'t miss this incredible opportunity to bring your business vision to life! Schedule your tour today and explore the potential of this outstanding commercial property.