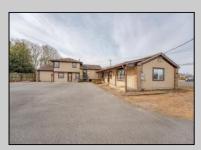

## **COMMENTS**

Exceptional commercial property in a prime location! Situated on a highly visible corner lot with over 36,000+- cars passing daily, this property offers approximately 3,500 sq. ft. of flexible space in the heart of Somers Point\'s General Business (GB) zone. The ground floor features an open layout that can be divided into separate offices, with two entrances, plus a rear retail/office space. The second floor includes additional office space and a full bathroom, ideal for various business needs. The GB zoning allows for a wide range of uses, including retail shops, professional offices, restaurants, beauty salons, health clubs, and more. With its unbeatable location across from the new Chick-fil-A and Panera Bread, ample parking, and easy access to major roadways, this property is perfect for businesses looking to capitalize on high traffic and strong local growth. Don\'t miss this incredible opportunity to bring your business vision to life! Schedule your tour today and explore the potential of this outstanding commercial property.