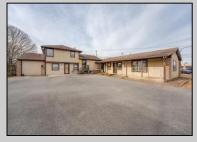

## **COMMENTS**

Exceptional commercial property in a prime location! Situated on a highly visible corner lot with over 36,000+- cars passing daily, this property offers approximately 3,500 sq. ft. of flexible space in the heart of Somers Point\'s General Business (GB) zone. The ground floor features an open layout that can be divided into separate offices, with two entrances, plus a rear retail/office space. The second floor includes additional office space and a full bathroom, ideal for various business needs. The GB zoning allows for a wide range of uses, including retail shops, professional offices, restaurants, beauty salons, health clubs, and more. With its unbeatable location across from the new Chick-fil-A and Panera Bread, ample parking, and easy access to major roadways, this property is perfect for businesses looking to capitalize on high traffic and strong local growth. Don\'t miss this incredible opportunity to bring your business vision to life! Schedule your tour today and explore the potential of this outstanding commercial property.