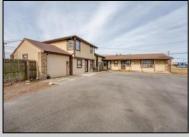

## **COMMENTS**

Exceptional commercial property in a prime location! Situated on a highly visible corner lot with over 36,000+- cars passing daily, this property offers approximately 3,500 sq. ft. of flexible space in the heart of Somers Point\'s General Business (GB) zone. The ground floor features an open layout that can be divided into separate offices, with two entrances, plus a rear retail/office space. The second floor includes additional office space and a full bathroom, ideal for various business needs. The GB zoning allows for a wide range of uses, including retail shops, professional offices, restaurants, beauty salons, health clubs, and more. With its unbeatable location across from the new Chick-fil-A and Panera Bread, ample parking, and easy access to major roadways, this property is perfect for businesses looking to capitalize on high traffic and strong local growth. Don\'t miss this incredible opportunity to bring your business vision to life! Schedule your tour today and explore the potential of this outstanding commercial property.