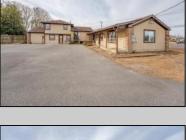

## **COMMENTS**

Exceptional commercial property in a prime location! Situated on a highly visible corner lot with over 36,000+- cars passing daily, this property offers approximately 3,500 sq. ft. of flexible space in the heart of Somers Point\'s General Business (GB) zone. The ground floor features an open layout that can be divided into separate offices, with two entrances, plus a rear retail/office space. The second floor includes additional office space and a full bathroom, ideal for various business needs. The GB zoning allows for a wide range of uses, including retail shops, professional offices, restaurants, beauty salons, health clubs, and more. With its unbeatable location across from the new Chick-fil-A and Panera Bread, ample parking, and easy access to major roadways, this property is perfect for businesses looking to capitalize on high traffic and strong local growth. Don\'t miss this incredible opportunity to bring your business vision to life! Schedule your tour today and explore the potential of this outstanding commercial property.