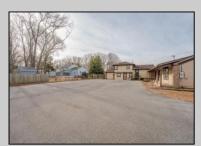

## **COMMENTS**

Exceptional commercial property in a prime location! Situated on a highly visible corner lot with over 36,000+- cars passing daily, this property offers approximately 3,500 sq. ft. of flexible space in the heart of Somers Point\'s General Business (GB) zone. The ground floor features an open layout that can be divided into separate offices, with two entrances, plus a rear retail/office space. The second floor includes additional office space and a full bathroom, ideal for various business needs. The GB zoning allows for a wide range of uses, including retail shops, professional offices, restaurants, beauty salons, health clubs, and more. With its unbeatable location across from the new Chick-fil-A and Panera Bread, ample parking, and easy access to major roadways, this property is perfect for businesses looking to capitalize on high traffic and strong local growth. Don\'t miss this incredible opportunity to bring your business vision to life! Schedule your tour today and explore the potential of this outstanding commercial property.