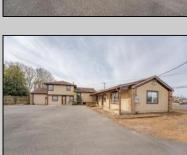

## **COMMENTS**

Exceptional commercial property in a prime location! Situated on a highly visible corner lot with over 36,000+- cars passing daily, this property offers approximately 3,500 sq. ft. of flexible space in the heart of Somers Point\'s General Business (GB) zone. The ground floor features an open layout that can be divided into separate offices, with two entrances, plus a rear retail/office space. The second floor includes additional office space and a full bathroom, ideal for various business needs. The GB zoning allows for a wide range of uses, including retail shops, professional offices, restaurants, beauty salons, health clubs, and more. With its unbeatable location across from the new Chick-fil-A and Panera Bread, ample parking, and easy access to major roadways, this property is perfect for businesses looking to capitalize on high traffic and strong local growth. Don\'t miss this incredible opportunity to bring your business vision to life! Schedule your tour today and explore the potential of this outstanding commercial property.