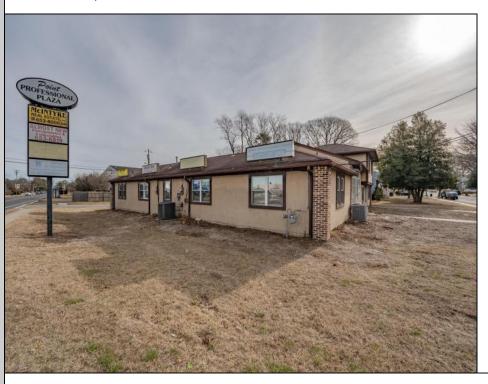

## **COMMENTS**

Exceptional commercial property in a prime location! Situated on a highly visible corner lot with over 36,000+- cars passing daily, this property offers approximately 3,500 sq. ft. of flexible space in the heart of Somers Point\'s General Business (GB) zone. The ground floor features an open layout that can be divided into separate offices, with two entrances, plus a rear retail/office space. The second floor includes additional office space and a full bathroom, ideal for various business needs. The GB zoning allows for a wide range of uses, including retail shops, professional offices, restaurants, beauty salons, health clubs, and more. With its unbeatable location across from the new Chick-fil-A and Panera Bread, ample parking, and easy access to major roadways, this property is perfect for businesses looking to capitalize on high traffic and strong local growth. Don\'t miss this incredible opportunity to bring your business vision to life! Schedule your tour today and explore the potential of this outstanding commercial property.