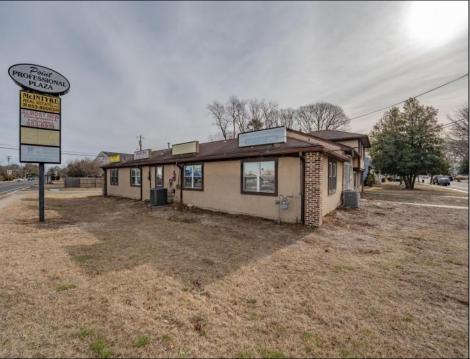

## COMMENTS

Exceptional commercial property in a prime location! Situated on a highly visible corner lot with over 36,000+- cars passing daily, this property offers approximately 3,500 sq. ft. of flexible space in the heart of Somers Point\'s General Business (GB) zone. The ground floor features an open layout that can be divided into separate offices, with two entrances, plus a rear retail/office space. The second floor includes additional office space and a full bathroom, ideal for various business needs. The GB zoning allows for a wide range of uses, including retail shops, professional offices, restaurants, beauty salons, health clubs, and more. With its unbeatable location across from the new Chick-fil-A and Panera Bread, ample parking, and easy access to major roadways, this property is perfect for businesses looking to capitalize on high traffic and strong local growth. Don\'t miss this incredible opportunity to bring your business vision to life! Schedule your tour today and explore the potential of this outstanding commercial property.