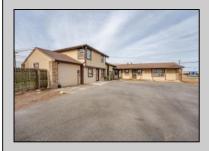

## **COMMENTS**

Exceptional commercial property in a prime location! Situated on a highly visible corner lot with over 36,000+- cars passing daily, this property offers approximately 3,500 sq. ft. of flexible space in the heart of Somers Point\'s General Business (GB) zone. The ground floor features an open layout that can be divided into separate offices, with two entrances, plus a rear retail/office space. The second floor includes additional office space and a full bathroom, ideal for various business needs. The GB zoning allows for a wide range of uses, including retail shops, professional offices, restaurants, beauty salons, health clubs, and more. With its unbeatable location across from the new Chick-fil-A and Panera Bread, ample parking, and easy access to major roadways, this property is perfect for businesses looking to capitalize on high traffic and strong local growth. Don\'t miss this incredible opportunity to bring your business vision to life! Schedule your tour today and explore the potential of this outstanding commercial property.