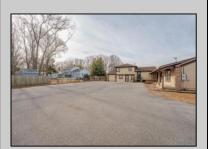

## **COMMENTS**

Exceptional commercial property in a prime location! Situated on a highly visible corner lot with over 36,000+- cars passing daily, this property offers approximately 3,500 sq. ft. of flexible space in the heart of Somers Point\'s General Business (GB) zone. The ground floor features an open layout that can be divided into separate offices, with two entrances, plus a rear retail/office space. The second floor includes additional office space and a full bathroom, ideal for various business needs. The GB zoning allows for a wide range of uses, including retail shops, professional offices, restaurants, beauty salons, health clubs, and more. With its unbeatable location across from the new Chick-fil-A and Panera Bread, ample parking, and easy access to major roadways, this property is perfect for businesses looking to capitalize on high traffic and strong local growth. Don\'t miss this incredible opportunity to bring your business vision to life! Schedule your tour today and explore the potential of this outstanding commercial property.