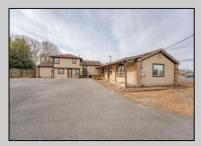

## **COMMENTS**

Exceptional commercial property in a prime location! Situated on a highly visible corner lot with over 36,000+- cars passing daily, this property offers approximately 3,500 sq. ft. of flexible space in the heart of Somers Point\'s General Business (GB) zone. The ground floor features an open layout that can be divided into separate offices, with two entrances, plus a rear retail/office space. The second floor includes additional office space and a full bathroom, ideal for various business needs. The GB zoning allows for a wide range of uses, including retail shops, professional offices, restaurants, beauty salons, health clubs, and more. With its unbeatable location across from the new Chick-fil-A and Panera Bread, ample parking, and easy access to major roadways, this property is perfect for businesses looking to capitalize on high traffic and strong local growth. Don\'t miss this incredible opportunity to bring your business vision to life! Schedule your tour today and explore the potential of this outstanding commercial property.