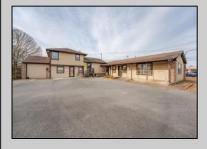

## **COMMENTS**

Exceptional commercial property in a prime location! Situated on a highly visible corner lot with over 36,000+- cars passing daily, this property offers approximately 3,500 sq. ft. of flexible space in the heart of Somers Point\'s General Business (GB) zone. The ground floor features an open layout that can be divided into separate offices, with two entrances, plus a rear retail/office space. The second floor includes additional office space and a full bathroom, ideal for various business needs. The GB zoning allows for a wide range of uses, including retail shops, professional offices, restaurants, beauty salons, health clubs, and more. With its unbeatable location across from the new Chick-fil-A and Panera Bread, ample parking, and easy access to major roadways, this property is perfect for businesses looking to capitalize on high traffic and strong local growth. Don\'t miss this incredible opportunity to bring your business vision to life! Schedule your tour today and explore the potential of this outstanding commercial property.