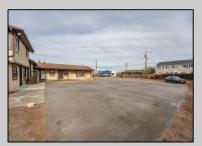

## **COMMENTS**

Exceptional commercial property in a prime location! Situated on a highly visible corner lot with over 36,000+- cars passing daily, this property offers approximately 3,500 sq. ft. of flexible space in the heart of Somers Point\'s General Business (GB) zone. The ground floor features an open layout that can be divided into separate offices, with two entrances, plus a rear retail/office space. The second floor includes additional office space and a full bathroom, ideal for various business needs. The GB zoning allows for a wide range of uses, including retail shops, professional offices, restaurants, beauty salons, health clubs, and more. With its unbeatable location across from the new Chick-fil-A and Panera Bread, ample parking, and easy access to major roadways, this property is perfect for businesses looking to capitalize on high traffic and strong local growth. Don\'t miss this incredible opportunity to bring your business vision to life! Schedule your tour today and explore the potential of this outstanding commercial property.