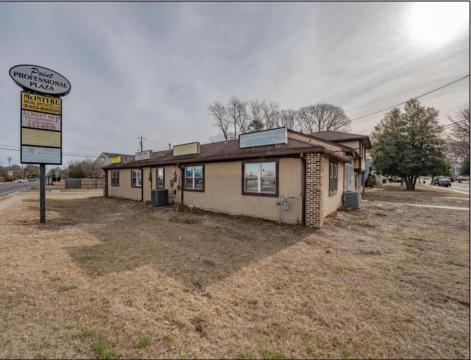

## COMMENTS

Exceptional commercial property in a prime location! Situated on a highly visible corner lot with over 36,000+- cars passing daily, this property offers approximately 3,500 sq. ft. of flexible space in the heart of Somers Point\'s General Business (GB) zone. The ground floor features an open layout that can be divided into separate offices, with two entrances, plus a rear retail/office space. The second floor includes additional office space and a full bathroom, ideal for various business needs. The GB zoning allows for a wide range of uses, including retail shops, professional offices, restaurants, beauty salons, health clubs, and more. With its unbeatable location across from the new Chick-fil-A and Panera Bread, ample parking, and easy access to major roadways, this property is perfect for businesses looking to capitalize on high traffic and strong local growth. Don/t miss this incredible opportunity to bring your business vision to life! Schedule your tour today and explore the potential of this outstanding commercial property.