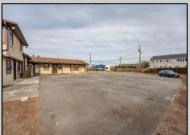

## **COMMENTS**

Exceptional commercial property in a prime location! Situated on a highly visible corner lot with over 36,000+- cars passing daily, this property offers approximately 3,500 sq. ft. of flexible space in the heart of Somers Point\'s General Business (GB) zone. The ground floor features an open layout that can be divided into separate offices, with two entrances, plus a rear retail/office space. The second floor includes additional office space and a full bathroom, ideal for various business needs. The GB zoning allows for a wide range of uses, including retail shops, professional offices, restaurants, beauty salons, health clubs, and more. With its unbeatable location across from the new Chick-fil-A and Panera Bread, ample parking, and easy access to major roadways, this property is perfect for businesses looking to capitalize on high traffic and strong local growth. Don\'t miss this incredible opportunity to bring your business vision to life! Schedule your tour today and explore the potential of this outstanding commercial property.