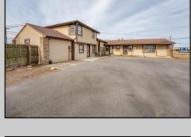

## **COMMENTS**

Exceptional commercial property in a prime location! Situated on a highly visible corner lot with over 36,000+- cars passing daily, this property offers approximately 3,500 sq. ft. of flexible space in the heart of Somers Point\'s General Business (GB) zone. The ground floor features an open layout that can be divided into separate offices, with two entrances, plus a rear retail/office space. The second floor includes additional office space and a full bathroom, ideal for various business needs. The GB zoning allows for a wide range of uses, including retail shops, professional offices, restaurants, beauty salons, health clubs, and more. With its unbeatable location across from the new Chick-fil-A and Panera Bread, ample parking, and easy access to major roadways, this property is perfect for businesses looking to capitalize on high traffic and strong local growth. Don\'t miss this incredible opportunity to bring your business vision to life! Schedule your tour today and explore the potential of this outstanding commercial property.