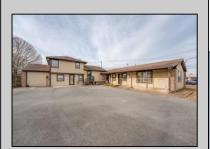

## **COMMENTS**

Exceptional commercial property in a prime location! Situated on a highly visible corner lot with over 36,000+- cars passing daily, this property offers approximately 3,500 sq. ft. of flexible space in the heart of Somers Point\'s General Business (GB) zone. The ground floor features an open layout that can be divided into separate offices, with two entrances, plus a rear retail/office space. The second floor includes additional office space and a full bathroom, ideal for various business needs. The GB zoning allows for a wide range of uses, including retail shops, professional offices, restaurants, beauty salons, health clubs, and more. With its unbeatable location across from the new Chick-fil-A and Panera Bread, ample parking, and easy access to major roadways, this property is perfect for businesses looking to capitalize on high traffic and strong local growth. Don\'t miss this incredible opportunity to bring your business vision to life! Schedule your tour today and explore the potential of this outstanding commercial property.