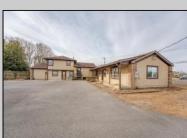

## **COMMENTS**

Exceptional commercial property in a prime location! Situated on a highly visible corner lot with over 36,000+- cars passing daily, this property offers approximately 3,500 sq. ft. of flexible space in the heart of Somers Point\'s General Business (GB) zone. The ground floor features an open layout that can be divided into separate offices, with two entrances, plus a rear retail/office space. The second floor includes additional office space and a full bathroom, ideal for various business needs. The GB zoning allows for a wide range of uses, including retail shops, professional offices, restaurants, beauty salons, health clubs, and more. With its unbeatable location across from the new Chick-fil-A and Panera Bread, ample parking, and easy access to major roadways, this property is perfect for businesses looking to capitalize on high traffic and strong local growth. Don\'t miss this incredible opportunity to bring your business vision to life! Schedule your tour today and explore the potential of this outstanding commercial property.