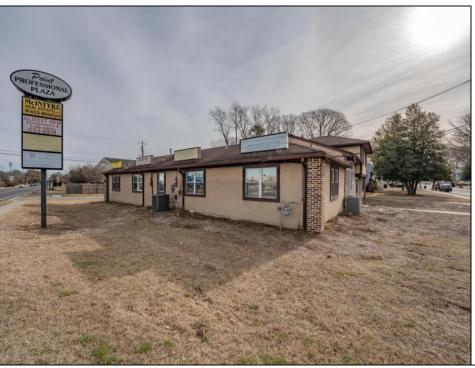

## **COMMENTS**

Exceptional commercial property in a prime location! Situated on a highly visible corner lot with over 36,000+- cars passing daily, this property offers approximately 3,500 sq. ft. of flexible space in the heart of Somers Point\'s General Business (GB) zone. The ground floor features an open layout that can be divided into separate offices, with two entrances, plus a rear retail/office space. The second floor includes additional office space and a full bathroom, ideal for various business needs. The GB zoning allows for a wide range of uses, including retail shops, professional offices, restaurants, beauty salons, health clubs, and more. With its unbeatable location across from the new Chick-fil-A and Panera Bread, ample parking, and easy access to major roadways, this property is perfect for businesses looking to capitalize on high traffic and strong local growth. Don\'t miss this incredible opportunity to bring your business vision to life! Schedule your tour today and explore the potential of this outstanding commercial property.