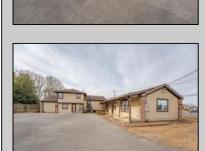

## **COMMENTS**

Exceptional commercial property in a prime location! Situated on a highly visible corner lot with over 36,000+- cars passing daily, this property offers approximately 3,500 sq. ft. of flexible space in the heart of Somers Point\'s General Business (GB) zone. The ground floor features an open layout that can be divided into separate offices, with two entrances, plus a rear retail/office space. The second floor includes additional office space and a full bathroom, ideal for various business needs. The GB zoning allows for a wide range of uses, including retail shops, professional offices, restaurants, beauty salons, health clubs, and more. With its unbeatable location across from the new Chick-fil-A and Panera Bread, ample parking, and easy access to major roadways, this property is perfect for businesses looking to capitalize on high traffic and strong local growth. Don\'t miss this incredible opportunity to bring your business vision to life! Schedule your tour today and explore the potential of this outstanding commercial property.