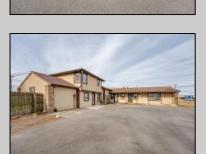

## **COMMENTS**

Exceptional commercial property in a prime location! Situated on a highly visible corner lot with over 36,000+- cars passing daily, this property offers approximately 3,500 sq. ft. of flexible space in the heart of Somers Point\'s General Business (GB) zone. The ground floor features an open layout that can be divided into separate offices, with two entrances, plus a rear retail/office space. The second floor includes additional office space and a full bathroom, ideal for various business needs. The GB zoning allows for a wide range of uses, including retail shops, professional offices, restaurants, beauty salons, health clubs, and more. With its unbeatable location across from the new Chick-fil-A and Panera Bread, ample parking, and easy access to major roadways, this property is perfect for businesses looking to capitalize on high traffic and strong local growth. Don\'t miss this incredible opportunity to bring your business vision to life! Schedule your tour today and explore the potential of this outstanding commercial property.