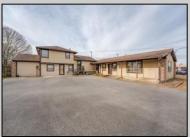

## **COMMENTS**

Exceptional commercial property in a prime location! Situated on a highly visible corner lot with over 36,000+- cars passing daily, this property offers approximately 3,500 sq. ft. of flexible space in the heart of Somers Point\'s General Business (GB) zone. The ground floor features an open layout that can be divided into separate offices, with two entrances, plus a rear retail/office space. The second floor includes additional office space and a full bathroom, ideal for various business needs. The GB zoning allows for a wide range of uses, including retail shops, professional offices, restaurants, beauty salons, health clubs, and more. With its unbeatable location across from the new Chick-fil-A and Panera Bread, ample parking, and easy access to major roadways, this property is perfect for businesses looking to capitalize on high traffic and strong local growth. Don\'t miss this incredible opportunity to bring your business vision to life! Schedule your tour today and explore the potential of this outstanding commercial property.