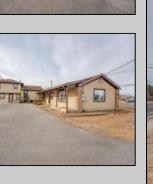

## **COMMENTS**

Exceptional commercial property in a prime location! Situated on a highly visible corner lot with over 36,000+- cars passing daily, this property offers approximately 3,500 sq. ft. of flexible space in the heart of Somers Point\'s General Business (GB) zone. The ground floor features an open layout that can be divided into separate offices, with two entrances, plus a rear retail/office space. The second floor includes additional office space and a full bathroom, ideal for various business needs. The GB zoning allows for a wide range of uses, including retail shops, professional offices, restaurants, beauty salons, health clubs, and more. With its unbeatable location across from the new Chick-fil-A and Panera Bread, ample parking, and easy access to major roadways, this property is perfect for businesses looking to capitalize on high traffic and strong local growth. Don\'t miss this incredible opportunity to bring your business vision to life! Schedule your tour today and explore the potential of this outstanding commercial property.