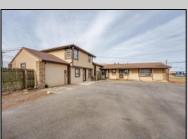

## **COMMENTS**

Exceptional commercial property in a prime location! Situated on a highly visible corner lot with over 36,000+- cars passing daily, this property offers approximately 3,500 sq. ft. of flexible space in the heart of Somers Point\'s General Business (GB) zone. The ground floor features an open layout that can be divided into separate offices, with two entrances, plus a rear retail/office space. The second floor includes additional office space and a full bathroom, ideal for various business needs. The GB zoning allows for a wide range of uses, including retail shops, professional offices, restaurants, beauty salons, health clubs, and more. With its unbeatable location across from the new Chick-fil-A and Panera Bread, ample parking, and easy access to major roadways, this property is perfect for businesses looking to capitalize on high traffic and strong local growth. Don\'t miss this incredible opportunity to bring your business vision to life! Schedule your tour today and explore the potential of this outstanding commercial property.