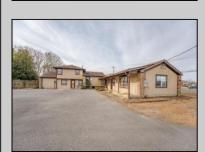

## **COMMENTS**

Exceptional commercial property in a prime location! Situated on a highly visible corner lot with over 36,000+- cars passing daily, this property offers approximately 3,500 sq. ft. of flexible space in the heart of Somers Point\'s General Business (GB) zone. The ground floor features an open layout that can be divided into separate offices, with two entrances, plus a rear retail/office space. The second floor includes additional office space and a full bathroom, ideal for various business needs. The GB zoning allows for a wide range of uses, including retail shops, professional offices, restaurants, beauty salons, health clubs, and more. With its unbeatable location across from the new Chick-fil-A and Panera Bread, ample parking, and easy access to major roadways, this property is perfect for businesses looking to capitalize on high traffic and strong local growth. Don\'t miss this incredible opportunity to bring your business vision to life! Schedule your tour today and explore the potential of this outstanding commercial property.