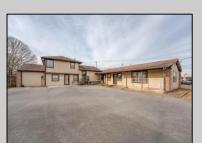

## **COMMENTS**

Exceptional commercial property in a prime location! Situated on a highly visible corner lot with over 36,000+- cars passing daily, this property offers approximately 3,500 sq. ft. of flexible space in the heart of Somers Point\'s General Business (GB) zone. The ground floor features an open layout that can be divided into separate offices, with two entrances, plus a rear retail/office space. The second floor includes additional office space and a full bathroom, ideal for various business needs. The GB zoning allows for a wide range of uses, including retail shops, professional offices, restaurants, beauty salons, health clubs, and more. With its unbeatable location across from the new Chick-fil-A and Panera Bread, ample parking, and easy access to major roadways, this property is perfect for businesses looking to capitalize on high traffic and strong local growth. Don\'t miss this incredible opportunity to bring your business vision to life! Schedule your tour today and explore the potential of this outstanding commercial property.