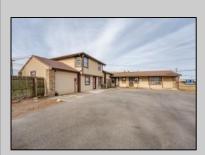

## **COMMENTS**

Exceptional commercial property in a prime location! Situated on a highly visible corner lot with over 36,000+- cars passing daily, this property offers approximately 3,500 sq. ft. of flexible space in the heart of Somers Point\'s General Business (GB) zone. The ground floor features an open layout that can be divided into separate offices, with two entrances, plus a rear retail/office space. The second floor includes additional office space and a full bathroom, ideal for various business needs. The GB zoning allows for a wide range of uses, including retail shops, professional offices, restaurants, beauty salons, health clubs, and more. With its unbeatable location across from the new Chick-fil-A and Panera Bread, ample parking, and easy access to major roadways, this property is perfect for businesses looking to capitalize on high traffic and strong local growth. Don\'t miss this incredible opportunity to bring your business vision to life! Schedule your tour today and explore the potential of this outstanding commercial property.