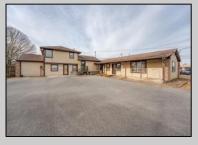

## **COMMENTS**

Exceptional commercial property in a prime location! Situated on a highly visible corner lot with over 36,000+- cars passing daily, this property offers approximately 3,500 sq. ft. of flexible space in the heart of Somers Point\'s General Business (GB) zone. The ground floor features an open layout that can be divided into separate offices, with two entrances, plus a rear retail/office space. The second floor includes additional office space and a full bathroom, ideal for various business needs. The GB zoning allows for a wide range of uses, including retail shops, professional offices, restaurants, beauty salons, health clubs, and more. With its unbeatable location across from the new Chick-fil-A and Panera Bread, ample parking, and easy access to major roadways, this property is perfect for businesses looking to capitalize on high traffic and strong local growth. Don\'t miss this incredible opportunity to bring your business vision to life! Schedule your tour today and explore the potential of this outstanding commercial property.