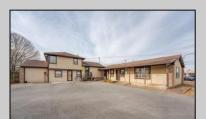

## **COMMENTS**

Exceptional commercial property in a prime location! Situated on a highly visible corner lot with over 36,000+- cars passing daily, this property offers approximately 3,500 sq. ft. of flexible space in the heart of Somers Point\'s General Business (GB) zone. The ground floor features an open layout that can be divided into separate offices, with two entrances, plus a rear retail/office space. The second floor includes additional office space and a full bathroom, ideal for various business needs. The GB zoning allows for a wide range of uses, including retail shops, professional offices, restaurants, beauty salons, health clubs, and more. With its unbeatable location across from the new Chick-fil-A and Panera Bread, ample parking, and easy access to major roadways, this property is perfect for businesses looking to capitalize on high traffic and strong local growth. Don\'t miss this incredible opportunity to bring your business vision to life! Schedule your tour today and explore the potential of this outstanding commercial property.