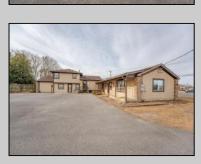

## **COMMENTS**

Exceptional commercial property in a prime location! Situated on a highly visible corner lot with over 36,000+- cars passing daily, this property offers approximately 3,500 sq. ft. of flexible space in the heart of Somers Point\'s General Business (GB) zone. The ground floor features an open layout that can be divided into separate offices, with two entrances, plus a rear retail/office space. The second floor includes additional office space and a full bathroom, ideal for various business needs. The GB zoning allows for a wide range of uses, including retail shops, professional offices, restaurants, beauty salons, health clubs, and more. With its unbeatable location across from the new Chick-fil-A and Panera Bread, ample parking, and easy access to major roadways, this property is perfect for businesses looking to capitalize on high traffic and strong local growth. Don\'t miss this incredible opportunity to bring your business vision to life! Schedule your tour today and explore the potential of this outstanding commercial property.