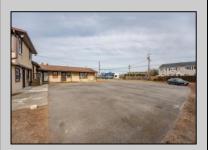

## **COMMENTS**

Exceptional commercial property in a prime location! Situated on a highly visible corner lot with over 36,000+- cars passing daily, this property offers approximately 3,500 sq. ft. of flexible space in the heart of Somers Point\'s General Business (GB) zone. The ground floor features an open layout that can be divided into separate offices, with two entrances, plus a rear retail/office space. The second floor includes additional office space and a full bathroom, ideal for various business needs. The GB zoning allows for a wide range of uses, including retail shops, professional offices, restaurants, beauty salons, health clubs, and more. With its unbeatable location across from the new Chick-fil-A and Panera Bread, ample parking, and easy access to major roadways, this property is perfect for businesses looking to capitalize on high traffic and strong local growth. Don\'t miss this incredible opportunity to bring your business vision to life! Schedule your tour today and explore the potential of this outstanding commercial property.