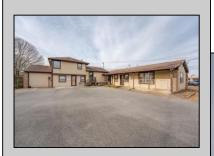

## COMMENTS

Exceptional commercial property in a prime location! Situated on a highly visible corner lot with over 36,000+- cars passing daily, this property offers approximately 3,500 sq. ft. of flexible space in the heart of Somers Point\'s General Business (GB) zone. The ground floor features an open layout that can be divided into separate offices, with two entrances, plus a rear retail/office space. The second floor includes additional office space and a full bathroom, ideal for various business needs. The GB zoning allows for a wide range of uses, including retail shops, professional offices, restaurants, beauty salons, health clubs, and more. With its unbeatable location across from the new Chick-fil-A and Panera Bread, ample parking, and easy access to major roadways, this property is perfect for businesses looking to capitalize on high traffic and strong local growth. Don/t miss this incredible opportunity to bring your business vision to life! Schedule your tour today and explore the potential of this outstanding commercial property.