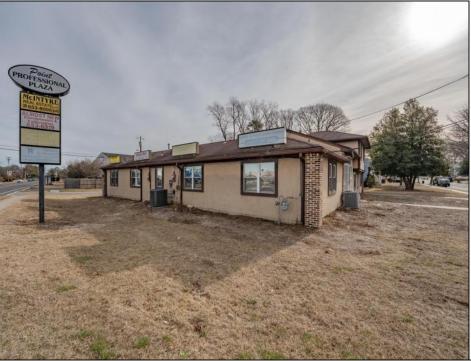

## COMMENTS

Exceptional commercial property in a prime location! Situated on a highly visible corner lot with over 36,000+- cars passing daily, this property offers approximately 3,500 sq. ft. of flexible space in the heart of Somers Point\'s General Business (GB) zone. The ground floor features an open layout that can be divided into separate offices, with two entrances, plus a rear retail/office space. The second floor includes additional office space and a full bathroom, ideal for various business needs. The GB zoning allows for a wide range of uses, including retail shops, professional offices, restaurants, beauty salons, health clubs, and more. With its unbeatable location across from the new Chick-fil-A and Panera Bread, ample parking, and easy access to major roadways, this property is perfect for businesses looking to capitalize on high traffic and strong local growth. Don/t miss this incredible opportunity to bring your business vision to life! Schedule your tour today and explore the potential of this outstanding commercial property.