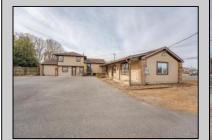

## COMMENTS

Exceptional commercial property in a prime location! Situated on a highly visible corner lot with over 36,000+- cars passing daily, this property offers approximately 3,500 sq. ft. of flexible space in the heart of Somers Point\'s General Business (GB) zone. The ground floor features an open layout that can be divided into separate offices, with two entrances, plus a rear retail/office space. The second floor includes additional office space and a full bathroom, ideal for various business needs. The GB zoning allows for a wide range of uses, including retail shops, professional offices, restaurants, beauty salons, health clubs, and more. With its unbeatable location across from the new Chick-fil-A and Panera Bread, ample parking, and easy access to major roadways, this property is perfect for businesses looking to capitalize on high traffic and strong local growth. Don/t miss this incredible opportunity to bring your business vision to life! Schedule your tour today and explore the potential of this outstanding commercial property.