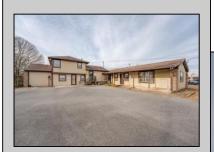

## COMMENTS

Exceptional commercial property in a prime location! Situated on a highly visible corner lot with over 36,000+- cars passing daily, this property offers approximately 3,500 sq. ft. of flexible space in the heart of Somers Point\'s General Business (GB) zone. The ground floor features an open layout that can be divided into separate offices, with two entrances, plus a rear retail/office space. The second floor includes additional office space and a full bathroom, ideal for various business needs. The GB zoning allows for a wide range of uses, including retail shops, professional offices, restaurants, beauty salons, health clubs, and more. With its unbeatable location across from the new Chick-fil-A and Panera Bread, ample parking, and easy access to major roadways, this property is perfect for businesses looking to capitalize on high traffic and strong local growth. Don/t miss this incredible opportunity to bring your business vision to life! Schedule your tour today and explore the potential of this outstanding commercial property.