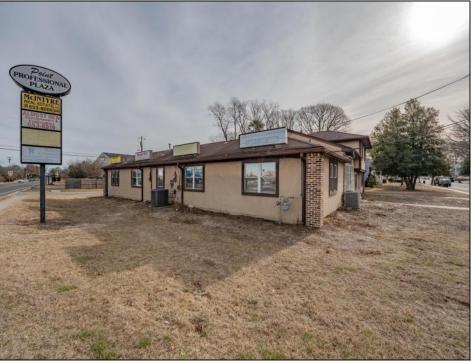

## COMMENTS

Exceptional commercial property in a prime location! Situated on a highly visible corner lot with over 36,000+- cars passing daily, this property offers approximately 3,500 sq. ft. of flexible space in the heart of Somers Point\'s General Business (GB) zone. The ground floor features an open layout that can be divided into separate offices, with two entrances, plus a rear retail/office space. The second floor includes additional office space and a full bathroom, ideal for various business needs. The GB zoning allows for a wide range of uses, including retail shops, professional offices, restaurants, beauty salons, health clubs, and more. With its unbeatable location across from the new Chick-fil-A and Panera Bread, ample parking, and easy access to major roadways, this property is perfect for businesses looking to capitalize on high traffic and strong local growth. Don/t miss this incredible opportunity to bring your business vision to life! Schedule your tour today and explore the potential of this outstanding commercial property.