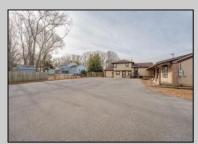

## COMMENTS

Exceptional commercial property in a prime location! Situated on a highly visible corner lot with over 36,000+- cars passing daily, this property offers approximately 3,500 sq. ft. of flexible space in the heart of Somers Point\'s General Business (GB) zone. The ground floor features an open layout that can be divided into separate offices, with two entrances, plus a rear retail/office space. The second floor includes additional office space and a full bathroom, ideal for various business needs. The GB zoning allows for a wide range of uses, including retail shops, professional offices, restaurants, beauty salons, health clubs, and more. With its unbeatable location across from the new Chick-fil-A and Panera Bread, ample parking, and easy access to major roadways, this property is perfect for businesses looking to capitalize on high traffic and strong local growth. Don/t miss this incredible opportunity to bring your business vision to life! Schedule your tour today and explore the potential of this outstanding commercial property.