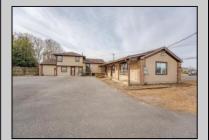

## COMMENTS

Exceptional commercial property in a prime location! Situated on a highly visible corner lot with over 36,000+- cars passing daily, this property offers approximately 3,500 sq. ft. of flexible space in the heart of Somers Point\'s General Business (GB) zone. The ground floor features an open layout that can be divided into separate offices, with two entrances, plus a rear retail/office space. The second floor includes additional office space and a full bathroom, ideal for various business needs. The GB zoning allows for a wide range of uses, including retail shops, professional offices, restaurants, beauty salons, health clubs, and more. With its unbeatable location across from the new Chick-fil-A and Panera Bread, ample parking, and easy access to major roadways, this property is perfect for businesses looking to capitalize on high traffic and strong local growth. Don/t miss this incredible opportunity to bring your business vision to life! Schedule your tour today and explore the potential of this outstanding commercial property.