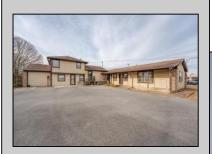

## COMMENTS

Exceptional commercial property in a prime location! Situated on a highly visible corner lot with over 36,000+- cars passing daily, this property offers approximately 3,500 sq. ft. of flexible space in the heart of Somers Point\'s General Business (GB) zone. The ground floor features an open layout that can be divided into separate offices, with two entrances, plus a rear retail/office space. The second floor includes additional office space and a full bathroom, ideal for various business needs. The GB zoning allows for a wide range of uses, including retail shops, professional offices, restaurants, beauty salons, health clubs, and more. With its unbeatable location across from the new Chick-fil-A and Panera Bread, ample parking, and easy access to major roadways, this property is perfect for businesses looking to capitalize on high traffic and strong local growth. Don/t miss this incredible opportunity to bring your business vision to life! Schedule your tour today and explore the potential of this outstanding commercial property.