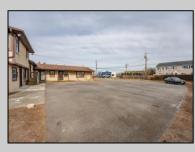

## COMMENTS

Exceptional commercial property in a prime location! Situated on a highly visible corner lot with over 36,000+- cars passing daily, this property offers approximately 3,500 sq. ft. of flexible space in the heart of Somers Point\'s General Business (GB) zone. The ground floor features an open layout that can be divided into separate offices, with two entrances, plus a rear retail/office space. The second floor includes additional office space and a full bathroom, ideal for various business needs. The GB zoning allows for a wide range of uses, including retail shops, professional offices, restaurants, beauty salons, health clubs, and more. With its unbeatable location across from the new Chick-fil-A and Panera Bread, ample parking, and easy access to major roadways, this property is perfect for businesses looking to capitalize on high traffic and strong local growth. Don/t miss this incredible opportunity to bring your business vision to life! Schedule your tour today and explore the potential of this outstanding commercial property.