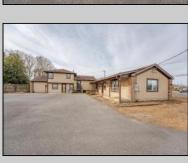

## **COMMENTS**

Exceptional commercial property in a prime location! Situated on a highly visible corner lot with over 36,000+- cars passing daily, this property offers approximately 3,500 sq. ft. of flexible space in the heart of Somers Point\'s General Business (GB) zone. The ground floor features an open layout that can be divided into separate offices, with two entrances, plus a rear retail/office space. The second floor includes additional office space and a full bathroom, ideal for various business needs. The GB zoning allows for a wide range of uses, including retail shops, professional offices, restaurants, beauty salons, health clubs, and more. With its unbeatable location across from the new Chick-fil-A and Panera Bread, ample parking, and easy access to major roadways, this property is perfect for businesses looking to capitalize on high traffic and strong local growth. Don\'t miss this incredible opportunity to bring your business vision to life! Schedule your tour today and explore the potential of this outstanding commercial property.