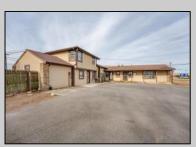

## **COMMENTS**

Exceptional commercial property in a prime location! Situated on a highly visible corner lot with over 36,000+- cars passing daily, this property offers approximately 3,500 sq. ft. of flexible space in the heart of Somers Point\'s General Business (GB) zone. The ground floor features an open layout that can be divided into separate offices, with two entrances, plus a rear retail/office space. The second floor includes additional office space and a full bathroom, ideal for various business needs. The GB zoning allows for a wide range of uses, including retail shops, professional offices, restaurants, beauty salons, health clubs, and more. With its unbeatable location across from the new Chick-fil-A and Panera Bread, ample parking, and easy access to major roadways, this property is perfect for businesses looking to capitalize on high traffic and strong local growth. Don\'t miss this incredible opportunity to bring your business vision to life! Schedule your tour today and explore the potential of this outstanding commercial property.