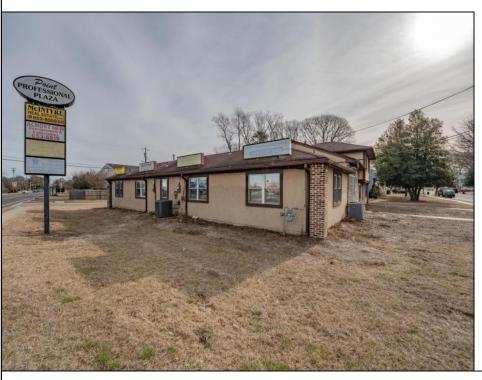

## **COMMENTS**

Exceptional commercial property in a prime location! Situated on a highly visible corner lot with over 36,000+- cars passing daily, this property offers approximately 3,500 sq. ft. of flexible space in the heart of Somers Point\'s General Business (GB) zone. The ground floor features an open layout that can be divided into separate offices, with two entrances, plus a rear retail/office space. The second floor includes additional office space and a full bathroom, ideal for various business needs. The GB zoning allows for a wide range of uses, including retail shops, professional offices, restaurants, beauty salons, health clubs, and more. With its unbeatable location across from the new Chick-fil-A and Panera Bread, ample parking, and easy access to major roadways, this property is perfect for businesses looking to capitalize on high traffic and strong local growth. Don\'t miss this incredible opportunity to bring your business vision to life! Schedule your tour today and explore the potential of this outstanding commercial property.