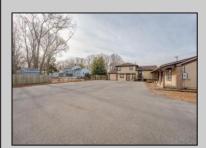

## **COMMENTS**

Exceptional commercial property in a prime location! Situated on a highly visible corner lot with over 36,000+- cars passing daily, this property offers approximately 3,500 sq. ft. of flexible space in the heart of Somers Point\'s General Business (GB) zone. The ground floor features an open layout that can be divided into separate offices, with two entrances, plus a rear retail/office space. The second floor includes additional office space and a full bathroom, ideal for various business needs. The GB zoning allows for a wide range of uses, including retail shops, professional offices, restaurants, beauty salons, health clubs, and more. With its unbeatable location across from the new Chick-fil-A and Panera Bread, ample parking, and easy access to major roadways, this property is perfect for businesses looking to capitalize on high traffic and strong local growth. Don\'t miss this incredible opportunity to bring your business vision to life! Schedule your tour today and explore the potential of this outstanding commercial property.