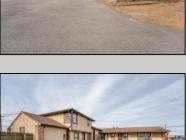

## **COMMENTS**

Exceptional commercial property in a prime location! Situated on a highly visible corner lot with over 36,000+- cars passing daily, this property offers approximately 3,500 sq. ft. of flexible space in the heart of Somers Point\'s General Business (GB) zone. The ground floor features an open layout that can be divided into separate offices, with two entrances, plus a rear retail/office space. The second floor includes additional office space and a full bathroom, ideal for various business needs. The GB zoning allows for a wide range of uses, including retail shops, professional offices, restaurants, beauty salons, health clubs, and more. With its unbeatable location across from the new Chick-fil-A and Panera Bread, ample parking, and easy access to major roadways, this property is perfect for businesses looking to capitalize on high traffic and strong local growth. Don\'t miss this incredible opportunity to bring your business vision to life! Schedule your tour today and explore the potential of this outstanding commercial property.