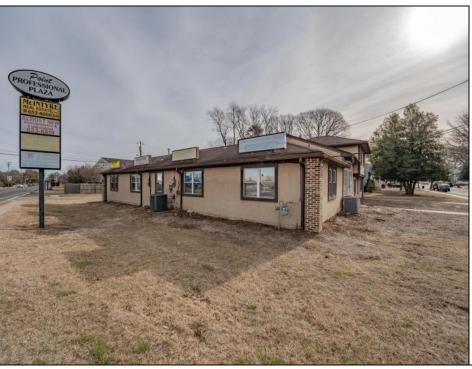

## **COMMENTS**

Exceptional commercial property in a prime location! Situated on a highly visible corner lot with over 36,000+- cars passing daily, this property offers approximately 3,500 sq. ft. of flexible space in the heart of Somers Point\'s General Business (GB) zone. The ground floor features an open layout that can be divided into separate offices, with two entrances, plus a rear retail/office space. The second floor includes additional office space and a full bathroom, ideal for various business needs. The GB zoning allows for a wide range of uses, including retail shops, professional offices, restaurants, beauty salons, health clubs, and more. With its unbeatable location across from the new Chick-fil-A and Panera Bread, ample parking, and easy access to major roadways, this property is perfect for businesses looking to capitalize on high traffic and strong local growth. Don\'t miss this incredible opportunity to bring your business vision to life! Schedule your tour today and explore the potential of this outstanding commercial property.