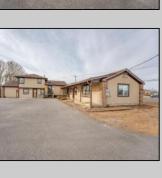

## **COMMENTS**

Exceptional commercial property in a prime location! Situated on a highly visible corner lot with over 36,000+- cars passing daily, this property offers approximately 3,500 sq. ft. of flexible space in the heart of Somers Point\'s General Business (GB) zone. The ground floor features an open layout that can be divided into separate offices, with two entrances, plus a rear retail/office space. The second floor includes additional office space and a full bathroom, ideal for various business needs. The GB zoning allows for a wide range of uses, including retail shops, professional offices, restaurants, beauty salons, health clubs, and more. With its unbeatable location across from the new Chick-fil-A and Panera Bread, ample parking, and easy access to major roadways, this property is perfect for businesses looking to capitalize on high traffic and strong local growth. Don\'t miss this incredible opportunity to bring your business vision to life! Schedule your tour today and explore the potential of this outstanding commercial property.