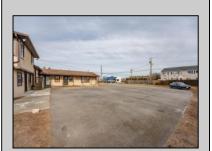

## **COMMENTS**

Exceptional commercial property in a prime location! Situated on a highly visible corner lot with over 36,000+- cars passing daily, this property offers approximately 3,500 sq. ft. of flexible space in the heart of Somers Point\'s General Business (GB) zone. The ground floor features an open layout that can be divided into separate offices, with two entrances, plus a rear retail/office space. The second floor includes additional office space and a full bathroom, ideal for various business needs. The GB zoning allows for a wide range of uses, including retail shops, professional offices, restaurants, beauty salons, health clubs, and more. With its unbeatable location across from the new Chick-fil-A and Panera Bread, ample parking, and easy access to major roadways, this property is perfect for businesses looking to capitalize on high traffic and strong local growth. Don\'t miss this incredible opportunity to bring your business vision to life! Schedule your tour today and explore the potential of this outstanding commercial property.