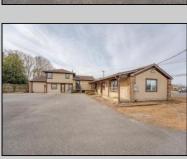

## **COMMENTS**

Exceptional commercial property in a prime location! Situated on a highly visible corner lot with over 36,000+- cars passing daily, this property offers approximately 3,500 sq. ft. of flexible space in the heart of Somers Point\'s General Business (GB) zone. The ground floor features an open layout that can be divided into separate offices, with two entrances, plus a rear retail/office space. The second floor includes additional office space and a full bathroom, ideal for various business needs. The GB zoning allows for a wide range of uses, including retail shops, professional offices, restaurants, beauty salons, health clubs, and more. With its unbeatable location across from the new Chick-fil-A and Panera Bread, ample parking, and easy access to major roadways, this property is perfect for businesses looking to capitalize on high traffic and strong local growth. Don\'t miss this incredible opportunity to bring your business vision to life! Schedule your tour today and explore the potential of this outstanding commercial property.