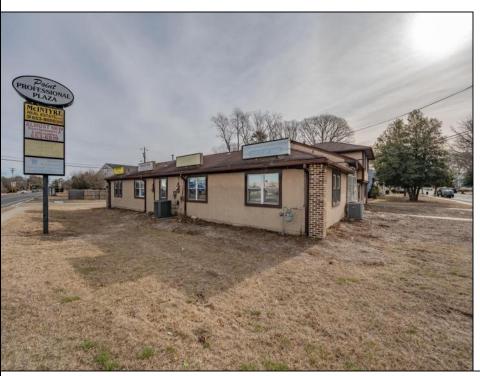

## **COMMENTS**

Exceptional commercial property in a prime location! Situated on a highly visible corner lot with over 36,000+- cars passing daily, this property offers approximately 3,500 sq. ft. of flexible space in the heart of Somers Point\'s General Business (GB) zone. The ground floor features an open layout that can be divided into separate offices, with two entrances, plus a rear retail/office space. The second floor includes additional office space and a full bathroom, ideal for various business needs. The GB zoning allows for a wide range of uses, including retail shops, professional offices, restaurants, beauty salons, health clubs, and more. With its unbeatable location across from the new Chick-fil-A and Panera Bread, ample parking, and easy access to major roadways, this property is perfect for businesses looking to capitalize on high traffic and strong local growth. Don\'t miss this incredible opportunity to bring your business vision to life! Schedule your tour today and explore the potential of this outstanding commercial property.