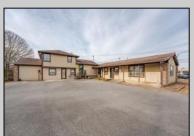

## **COMMENTS**

Exceptional commercial property in a prime location! Situated on a highly visible corner lot with over 36,000+- cars passing daily, this property offers approximately 3,500 sq. ft. of flexible space in the heart of Somers Point\'s General Business (GB) zone. The ground floor features an open layout that can be divided into separate offices, with two entrances, plus a rear retail/office space. The second floor includes additional office space and a full bathroom, ideal for various business needs. The GB zoning allows for a wide range of uses, including retail shops, professional offices, restaurants, beauty salons, health clubs, and more. With its unbeatable location across from the new Chick-fil-A and Panera Bread, ample parking, and easy access to major roadways, this property is perfect for businesses looking to capitalize on high traffic and strong local growth. Don\'t miss this incredible opportunity to bring your business vision to life! Schedule your tour today and explore the potential of this outstanding commercial property.