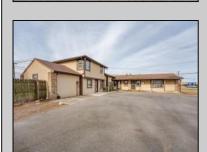

## COMMENTS

Exceptional commercial property in a prime location! Situated on a highly visible corner lot with over 36,000+- cars passing daily, this property offers approximately 3,500 sq. ft. of flexible space in the heart of Somers Point\'s General Business (GB) zone. The ground floor features an open layout that can be divided into separate offices, with two entrances, plus a rear retail/office space. The second floor includes additional office space and a full bathroom, ideal for various business needs. The GB zoning allows for a wide range of uses, including retail shops, professional offices, restaurants, beauty salons, health clubs, and more. With its unbeatable location across from the new Chick-fil-A and Panera Bread, ample parking, and easy access to major roadways, this property is perfect for businesses looking to capitalize on high traffic and strong local growth. Don\'t miss this incredible opportunity to bring your business vision to life! Schedule your tour today and explore the potential of this outstanding commercial property.