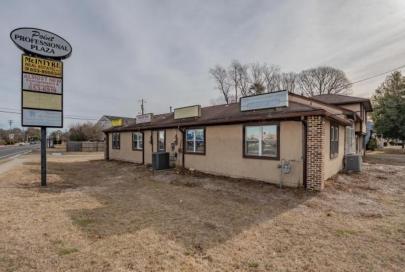

## COMMENTS

Exceptional commercial property in a prime location! Situated on a highly visible corner lot with over 36,000+- cars passing daily, this property offers approximately 3,500 sq. ft. of flexible space in the heart of Somers Point\'s General Business (GB) zone. The ground floor features an open layout that can be divided into separate offices, with two entrances, plus a rear retail/office space. The second floor includes additional office space and a full bathroom, ideal for various business needs. The GB zoning allows for a wide range of uses, including retail shops, professional offices, restaurants, beauty salons, health clubs, and more. With its unbeatable location across from the new Chick-fil-A and Panera Bread, ample parking, and easy access to major roadways, this property is perfect for businesses looking to capitalize on high traffic and strong local growth. Don\'t miss this incredible opportunity to bring your business vision to life! Schedule your tour today and explore the potential of this outstanding commercial property.