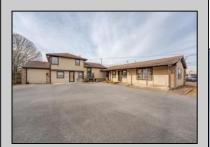

## COMMENTS

Exceptional commercial property in a prime location! Situated on a highly visible corner lot with over 36,000+- cars passing daily, this property offers approximately 3,500 sq. ft. of flexible space in the heart of Somers Point\'s General Business (GB) zone. The ground floor features an open layout that can be divided into separate offices, with two entrances, plus a rear retail/office space. The second floor includes additional office space and a full bathroom, ideal for various business needs. The GB zoning allows for a wide range of uses, including retail shops, professional offices, restaurants, beauty salons, health clubs, and more. With its unbeatable location across from the new Chick-fil-A and Panera Bread, ample parking, and easy access to major roadways, this property is perfect for businesses looking to capitalize on high traffic and strong local growth. Don\'t miss this incredible opportunity to bring your business vision to life! Schedule your tour today and explore the potential of this outstanding commercial property.