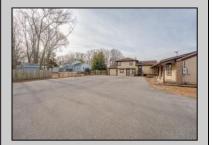

## COMMENTS

Exceptional commercial property in a prime location! Situated on a highly visible corner lot with over 36,000+- cars passing daily, this property offers approximately 3,500 sq. ft. of flexible space in the heart of Somers Point\'s General Business (GB) zone. The ground floor features an open layout that can be divided into separate offices, with two entrances, plus a rear retail/office space. The second floor includes additional office space and a full bathroom, ideal for various business needs. The GB zoning allows for a wide range of uses, including retail shops, professional offices, restaurants, beauty salons, health clubs, and more. With its unbeatable location across from the new Chick-fil-A and Panera Bread, ample parking, and easy access to major roadways, this property is perfect for businesses looking to capitalize on high traffic and strong local growth. Don\'t miss this incredible opportunity to bring your business vision to life! Schedule your tour today and explore the potential of this outstanding commercial property.