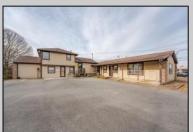

## **COMMENTS**

Exceptional commercial property in a prime location! Situated on a highly visible corner lot with over 36,000+- cars passing daily, this property offers approximately 3,500 sq. ft. of flexible space in the heart of Somers Point\'s General Business (GB) zone. The ground floor features an open layout that can be divided into separate offices, with two entrances, plus a rear retail/office space. The second floor includes additional office space and a full bathroom, ideal for various business needs. The GB zoning allows for a wide range of uses, including retail shops, professional offices, restaurants, beauty salons, health clubs, and more. With its unbeatable location across from the new Chick-fil-A and Panera Bread, ample parking, and easy access to major roadways, this property is perfect for businesses looking to capitalize on high traffic and strong local growth. Don\'t miss this incredible opportunity to bring your business vision to life! Schedule your tour today and explore the potential of this outstanding commercial property.