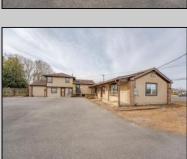

## **COMMENTS**

Exceptional commercial property in a prime location! Situated on a highly visible corner lot with over 36,000+- cars passing daily, this property offers approximately 3,500 sq. ft. of flexible space in the heart of Somers Point\'s General Business (GB) zone. The ground floor features an open layout that can be divided into separate offices, with two entrances, plus a rear retail/office space. The second floor includes additional office space and a full bathroom, ideal for various business needs. The GB zoning allows for a wide range of uses, including retail shops, professional offices, restaurants, beauty salons, health clubs, and more. With its unbeatable location across from the new Chick-fil-A and Panera Bread, ample parking, and easy access to major roadways, this property is perfect for businesses looking to capitalize on high traffic and strong local growth. Don\'t miss this incredible opportunity to bring your business vision to life! Schedule your tour today and explore the potential of this outstanding commercial property.