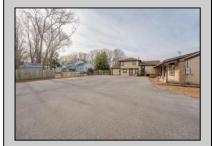

## **COMMENTS**

Exceptional commercial property in a prime location! Situated on a highly visible corner lot with over 36,000+- cars passing daily, this property offers approximately 3,500 sq. ft. of flexible space in the heart of Somers Point\'s General Business (GB) zone. The ground floor features an open layout that can be divided into separate offices, with two entrances, plus a rear retail/office space. The second floor includes additional office space and a full bathroom, ideal for various business needs. The GB zoning allows for a wide range of uses, including retail shops, professional offices, restaurants, beauty salons, health clubs, and more. With its unbeatable location across from the new Chick-fil-A and Panera Bread, ample parking, and easy access to major roadways, this property is perfect for businesses looking to capitalize on high traffic and strong local growth. Don\'t miss this incredible opportunity to bring your business vision to life! Schedule your tour today and explore the potential of this outstanding commercial property.

## **PROPERTY DETAILS**

| Heating     | Cooling     | HotWater | Water  |
|-------------|-------------|----------|--------|
| Gas Natural | Central Air | Gas      | Public |

Sewer Public

Ask for Blake Halliday Berger Realty Inc 109 E 55th St., Ocean City Call: 609-399-4211