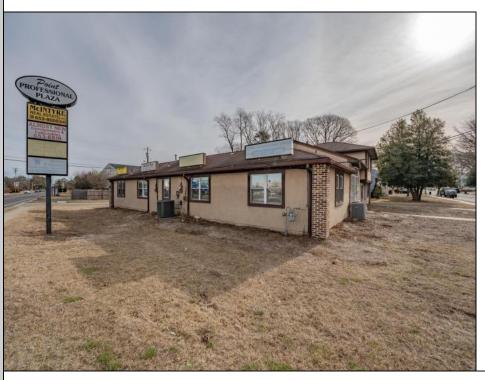

## **COMMENTS**

Exceptional commercial property in a prime location! Situated on a highly visible corner lot with over 36,000+- cars passing daily, this property offers approximately 3,500 sq. ft. of flexible space in the heart of Somers Point\'s General Business (GB) zone. The ground floor features an open layout that can be divided into separate offices, with two entrances, plus a rear retail/office space. The second floor includes additional office space and a full bathroom, ideal for various business needs. The GB zoning allows for a wide range of uses, including retail shops, professional offices, restaurants, beauty salons, health clubs, and more. With its unbeatable location across from the new Chick-fil-A and Panera Bread, ample parking, and easy access to major roadways, this property is perfect for businesses looking to capitalize on high traffic and strong local growth. Don\'t miss this incredible opportunity to bring your business vision to life! Schedule your tour today and explore the potential of this outstanding commercial property.

## **PROPERTY DETAILS**

| Heating     | Cooling     | HotWater | Water  |
|-------------|-------------|----------|--------|
| Gas Natural | Central Air | Gas      | Public |

Sewer Public

Ask for Blake Halliday Berger Realty Inc 109 E 55th St., Ocean City Call: 609-399-4211