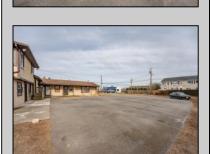

## **COMMENTS**

Exceptional commercial property in a prime location! Situated on a highly visible corner lot with over 36,000+- cars passing daily, this property offers approximately 3,500 sq. ft. of flexible space in the heart of Somers Point\'s General Business (GB) zone. The ground floor features an open layout that can be divided into separate offices, with two entrances, plus a rear retail/office space. The second floor includes additional office space and a full bathroom, ideal for various business needs. The GB zoning allows for a wide range of uses, including retail shops, professional offices, restaurants, beauty salons, health clubs, and more. With its unbeatable location across from the new Chick-fil-A and Panera Bread, ample parking, and easy access to major roadways, this property is perfect for businesses looking to capitalize on high traffic and strong local growth. Don\'t miss this incredible opportunity to bring your business vision to life! Schedule your tour today and explore the potential of this outstanding commercial property.