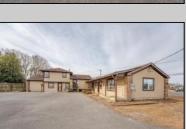

## **COMMENTS**

Exceptional commercial property in a prime location! Situated on a highly visible corner lot with over 36,000+- cars passing daily, this property offers approximately 3,500 sq. ft. of flexible space in the heart of Somers Point\'s General Business (GB) zone. The ground floor features an open layout that can be divided into separate offices, with two entrances, plus a rear retail/office space. The second floor includes additional office space and a full bathroom, ideal for various business needs. The GB zoning allows for a wide range of uses, including retail shops, professional offices, restaurants, beauty salons, health clubs, and more. With its unbeatable location across from the new Chick-fil-A and Panera Bread, ample parking, and easy access to major roadways, this property is perfect for businesses looking to capitalize on high traffic and strong local growth. Don\'t miss this incredible opportunity to bring your business vision to life! Schedule your tour today and explore the potential of this outstanding commercial property.