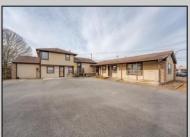

## **COMMENTS**

Exceptional commercial property in a prime location! Situated on a highly visible corner lot with over 36,000+- cars passing daily, this property offers approximately 3,500 sq. ft. of flexible space in the heart of Somers Point\'s General Business (GB) zone. The ground floor features an open layout that can be divided into separate offices, with two entrances, plus a rear retail/office space. The second floor includes additional office space and a full bathroom, ideal for various business needs. The GB zoning allows for a wide range of uses, including retail shops, professional offices, restaurants, beauty salons, health clubs, and more. With its unbeatable location across from the new Chick-fil-A and Panera Bread, ample parking, and easy access to major roadways, this property is perfect for businesses looking to capitalize on high traffic and strong local growth. Don\'t miss this incredible opportunity to bring your business vision to life! Schedule your tour today and explore the potential of this outstanding commercial property.