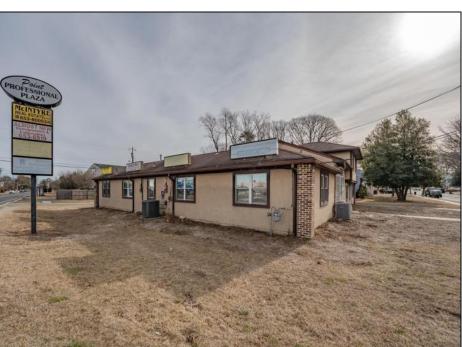

## **COMMENTS**

Exceptional commercial property in a prime location! Situated on a highly visible corner lot with over 36,000+- cars passing daily, this property offers approximately 3,500 sq. ft. of flexible space in the heart of Somers Point\'s General Business (GB) zone. The ground floor features an open layout that can be divided into separate offices, with two entrances, plus a rear retail/office space. The second floor includes additional office space and a full bathroom, ideal for various business needs. The GB zoning allows for a wide range of uses, including retail shops, professional offices, restaurants, beauty salons, health clubs, and more. With its unbeatable location across from the new Chick-fil-A and Panera Bread, ample parking, and easy access to major roadways, this property is perfect for businesses looking to capitalize on high traffic and strong local growth. Don\'t miss this incredible opportunity to bring your business vision to life! Schedule your tour today and explore the potential of this outstanding commercial property.