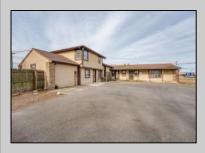

## **COMMENTS**

Exceptional commercial property in a prime location! Situated on a highly visible corner lot with over 36,000+- cars passing daily, this property offers approximately 3,500 sq. ft. of flexible space in the heart of Somers Point\'s General Business (GB) zone. The ground floor features an open layout that can be divided into separate offices, with two entrances, plus a rear retail/office space. The second floor includes additional office space and a full bathroom, ideal for various business needs. The GB zoning allows for a wide range of uses, including retail shops, professional offices, restaurants, beauty salons, health clubs, and more. With its unbeatable location across from the new Chick-fil-A and Panera Bread, ample parking, and easy access to major roadways, this property is perfect for businesses looking to capitalize on high traffic and strong local growth. Don\'t miss this incredible opportunity to bring your business vision to life! Schedule your tour today and explore the potential of this outstanding commercial property.