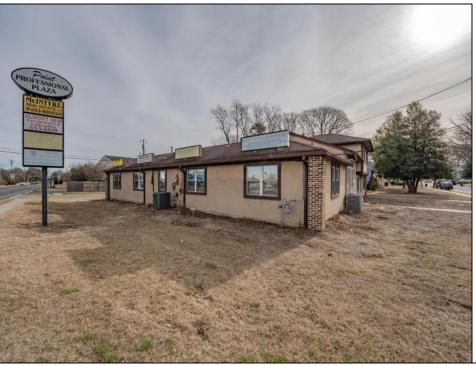

## COMMENTS

Exceptional commercial property in a prime location! Situated on a highly visible corner lot with over 36,000+- cars passing daily, this property offers approximately 3,500 sq. ft. of flexible space in the heart of Somers Point\'s General Business (GB) zone. The ground floor features an open layout that can be divided into separate offices, with two entrances, plus a rear retail/office space. The second floor includes additional office space and a full bathroom, ideal for various business needs. The GB zoning allows for a wide range of uses, including retail shops, professional offices, restaurants, beauty salons, health clubs, and more. With its unbeatable location across from the new Chick-fil-A and Panera Bread, ample parking, and easy access to major roadways, this property is perfect for businesses looking to capitalize on high traffic and strong local growth. Don\'t miss this incredible opportunity to bring your business vision to life! Schedule your tour today and explore the potential of this outstanding commercial property.