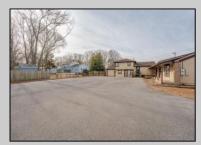

## COMMENTS

Exceptional commercial property in a prime location! Situated on a highly visible corner lot with over 36,000+- cars passing daily, this property offers approximately 3,500 sq. ft. of flexible space in the heart of Somers Point\'s General Business (GB) zone. The ground floor features an open layout that can be divided into separate offices, with two entrances, plus a rear retail/office space. The second floor includes additional office space and a full bathroom, ideal for various business needs. The GB zoning allows for a wide range of uses, including retail shops, professional offices, restaurants, beauty salons, health clubs, and more. With its unbeatable location across from the new Chick-fil-A and Panera Bread, ample parking, and easy access to major roadways, this property is perfect for businesses looking to capitalize on high traffic and strong local growth. Don\'t miss this incredible opportunity to bring your business vision to life! Schedule your tour today and explore the potential of this outstanding commercial property.