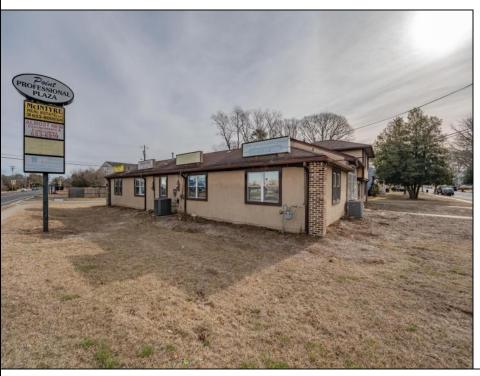

## **COMMENTS**

Exceptional commercial property in a prime location! Situated on a highly visible corner lot with over 36,000+- cars passing daily, this property offers approximately 3,500 sq. ft. of flexible space in the heart of Somers Point\'s General Business (GB) zone. The ground floor features an open layout that can be divided into separate offices, with two entrances, plus a rear retail/office space. The second floor includes additional office space and a full bathroom, ideal for various business needs. The GB zoning allows for a wide range of uses, including retail shops, professional offices, restaurants, beauty salons, health clubs, and more. With its unbeatable location across from the new Chick-fil-A and Panera Bread, ample parking, and easy access to major roadways, this property is perfect for businesses looking to capitalize on high traffic and strong local growth. Don\'t miss this incredible opportunity to bring your business vision to life! Schedule your tour today and explore the potential of this outstanding commercial property.