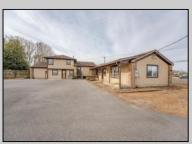

## **COMMENTS**

Exceptional commercial property in a prime location! Situated on a highly visible corner lot with over 36,000+- cars passing daily, this property offers approximately 3,500 sq. ft. of flexible space in the heart of Somers Point\'s General Business (GB) zone. The ground floor features an open layout that can be divided into separate offices, with two entrances, plus a rear retail/office space. The second floor includes additional office space and a full bathroom, ideal for various business needs. The GB zoning allows for a wide range of uses, including retail shops, professional offices, restaurants, beauty salons, health clubs, and more. With its unbeatable location across from the new Chick-fil-A and Panera Bread, ample parking, and easy access to major roadways, this property is perfect for businesses looking to capitalize on high traffic and strong local growth. Don\'t miss this incredible opportunity to bring your business vision to life! Schedule your tour today and explore the potential of this outstanding commercial property.