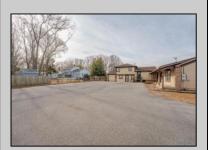

## **COMMENTS**

Exceptional commercial property in a prime location! Situated on a highly visible corner lot with over 36,000+- cars passing daily, this property offers approximately 3,500 sq. ft. of flexible space in the heart of Somers Point\'s General Business (GB) zone. The ground floor features an open layout that can be divided into separate offices, with two entrances, plus a rear retail/office space. The second floor includes additional office space and a full bathroom, ideal for various business needs. The GB zoning allows for a wide range of uses, including retail shops, professional offices, restaurants, beauty salons, health clubs, and more. With its unbeatable location across from the new Chick-fil-A and Panera Bread, ample parking, and easy access to major roadways, this property is perfect for businesses looking to capitalize on high traffic and strong local growth. Don\'t miss this incredible opportunity to bring your business vision to life! Schedule your tour today and explore the potential of this outstanding commercial property.