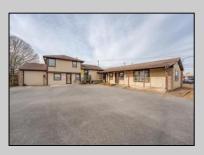

## **COMMENTS**

Exceptional commercial property in a prime location! Situated on a highly visible corner lot with over 36,000+- cars passing daily, this property offers approximately 3,500 sq. ft. of flexible space in the heart of Somers Point\'s General Business (GB) zone. The ground floor features an open layout that can be divided into separate offices, with two entrances, plus a rear retail/office space. The second floor includes additional office space and a full bathroom, ideal for various business needs. The GB zoning allows for a wide range of uses, including retail shops, professional offices, restaurants, beauty salons, health clubs, and more. With its unbeatable location across from the new Chick-fil-A and Panera Bread, ample parking, and easy access to major roadways, this property is perfect for businesses looking to capitalize on high traffic and strong local growth. Don\'t miss this incredible opportunity to bring your business vision to life! Schedule your tour today and explore the potential of this outstanding commercial property.