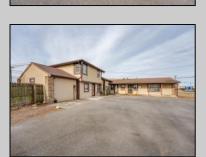

## **COMMENTS**

Exceptional commercial property in a prime location! Situated on a highly visible corner lot with over 36,000+- cars passing daily, this property offers approximately 3,500 sq. ft. of flexible space in the heart of Somers Point\'s General Business (GB) zone. The ground floor features an open layout that can be divided into separate offices, with two entrances, plus a rear retail/office space. The second floor includes additional office space and a full bathroom, ideal for various business needs. The GB zoning allows for a wide range of uses, including retail shops, professional offices, restaurants, beauty salons, health clubs, and more. With its unbeatable location across from the new Chick-fil-A and Panera Bread, ample parking, and easy access to major roadways, this property is perfect for businesses looking to capitalize on high traffic and strong local growth. Don\'t miss this incredible opportunity to bring your business vision to life! Schedule your tour today and explore the potential of this outstanding commercial property.