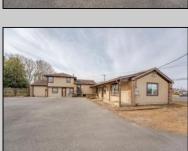

## **COMMENTS**

Exceptional commercial property in a prime location! Situated on a highly visible corner lot with over 36,000+- cars passing daily, this property offers approximately 3,500 sq. ft. of flexible space in the heart of Somers Point\'s General Business (GB) zone. The ground floor features an open layout that can be divided into separate offices, with two entrances, plus a rear retail/office space. The second floor includes additional office space and a full bathroom, ideal for various business needs. The GB zoning allows for a wide range of uses, including retail shops, professional offices, restaurants, beauty salons, health clubs, and more. With its unbeatable location across from the new Chick-fil-A and Panera Bread, ample parking, and easy access to major roadways, this property is perfect for businesses looking to capitalize on high traffic and strong local growth. Don\'t miss this incredible opportunity to bring your business vision to life! Schedule your tour today and explore the potential of this outstanding commercial property.