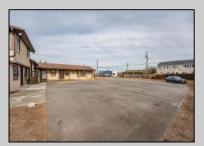

## **COMMENTS**

Exceptional commercial property in a prime location! Situated on a highly visible corner lot with over 36,000+- cars passing daily, this property offers approximately 3,500 sq. ft. of flexible space in the heart of Somers Point\'s General Business (GB) zone. The ground floor features an open layout that can be divided into separate offices, with two entrances, plus a rear retail/office space. The second floor includes additional office space and a full bathroom, ideal for various business needs. The GB zoning allows for a wide range of uses, including retail shops, professional offices, restaurants, beauty salons, health clubs, and more. With its unbeatable location across from the new Chick-fil-A and Panera Bread, ample parking, and easy access to major roadways, this property is perfect for businesses looking to capitalize on high traffic and strong local growth. Don\'t miss this incredible opportunity to bring your business vision to life! Schedule your tour today and explore the potential of this outstanding commercial property.