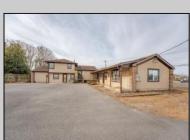

## **COMMENTS**

Exceptional commercial property in a prime location! Situated on a highly visible corner lot with over 36,000+- cars passing daily, this property offers approximately 3,500 sq. ft. of flexible space in the heart of Somers Point\'s General Business (GB) zone. The ground floor features an open layout that can be divided into separate offices, with two entrances, plus a rear retail/office space. The second floor includes additional office space and a full bathroom, ideal for various business needs. The GB zoning allows for a wide range of uses, including retail shops, professional offices, restaurants, beauty salons, health clubs, and more. With its unbeatable location across from the new Chick-fil-A and Panera Bread, ample parking, and easy access to major roadways, this property is perfect for businesses looking to capitalize on high traffic and strong local growth. Don\'t miss this incredible opportunity to bring your business vision to life! Schedule your tour today and explore the potential of this outstanding commercial property.