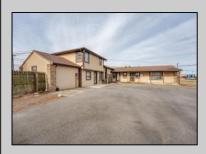

## **COMMENTS**

Exceptional commercial property in a prime location! Situated on a highly visible corner lot with over 36,000+- cars passing daily, this property offers approximately 3,500 sq. ft. of flexible space in the heart of Somers Point\'s General Business (GB) zone. The ground floor features an open layout that can be divided into separate offices, with two entrances, plus a rear retail/office space. The second floor includes additional office space and a full bathroom, ideal for various business needs. The GB zoning allows for a wide range of uses, including retail shops, professional offices, restaurants, beauty salons, health clubs, and more. With its unbeatable location across from the new Chick-fil-A and Panera Bread, ample parking, and easy access to major roadways, this property is perfect for businesses looking to capitalize on high traffic and strong local growth. Don\'t miss this incredible opportunity to bring your business vision to life! Schedule your tour today and explore the potential of this outstanding commercial property.