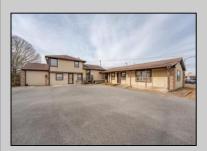

## **COMMENTS**

Exceptional commercial property in a prime location! Situated on a highly visible corner lot with over 36,000+- cars passing daily, this property offers approximately 3,500 sq. ft. of flexible space in the heart of Somers Point\'s General Business (GB) zone. The ground floor features an open layout that can be divided into separate offices, with two entrances, plus a rear retail/office space. The second floor includes additional office space and a full bathroom, ideal for various business needs. The GB zoning allows for a wide range of uses, including retail shops, professional offices, restaurants, beauty salons, health clubs, and more. With its unbeatable location across from the new Chick-fil-A and Panera Bread, ample parking, and easy access to major roadways, this property is perfect for businesses looking to capitalize on high traffic and strong local growth. Don\'t miss this incredible opportunity to bring your business vision to life! Schedule your tour today and explore the potential of this outstanding commercial property.