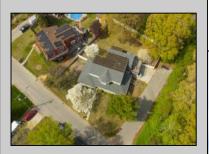

## COMMENTS

Beautiful split property, TWO SEPARATE UNITS; total of 6 bedroom, 4 full bath home sits on an oversized 100x150 corner lot, on a dead-endstreet. This unique layout offers: The first floor unit is 3 bedroom and 2 full bath, family room with a loft area, living room, dining area and eat-in kitchen(island). The second floor unit is also 3 bedroom 2 full baths. New roof, new water filtration system, new kitchen, new bath, new flooring and new appliances in the first floor unit. Garage has a Tesla charging port, 2 car garage converted to 1side work area and storage other side garage entry. Just minutes from beaches, shopping, restaurants and attractions. It\'s the best of bothworlds!\*\*There is City water on the street that can be connected. Individual taxes TBD