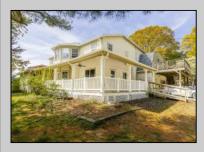

## COMMENTS

Beautiful split property, TWO SEPARATE UNITS; total of 6 bedroom, 4 full bath home sits on an oversized 100x150 corner lot, on a dead-endstreet. This unique layout offers: The first floor unit is 3 bedroom and 2 full bath, family room with a loft area, living room, dining area and eat-in kitchen(island). The second floor unit is also 3 bedroom 2 full baths. New roof, new water filtration system, new kitchen, new bath, new flooring and new appliances in the first floor unit. Garage has a Tesla charging port, 2 car garage converted to 1side work area and storage other side garage entry. Just minutes from beaches, shopping, restaurants and attractions. It\'s the best of bothworlds!\*\*There is City water on the street that can be connected. Individual taxes TBD

**OutsideFeatures** Deck Enclosed/Cov. Patio Porch Screened Porch Fenced Yard Storage Building Outside Shower

Living Room **Dining Room** Kitchen Den/TV Room Recreation/Family **Dining Area** Laundry/Utility Room Loft Florida Room