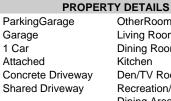

**OutsideFeatures** Deck Enclosed/Cov. Patio Porch Screened Porch Fenced Yard Storage Building Outside Shower

OtherRooms Living Room **Dining Room** Kitchen Den/TV Room Recreation/Family **Dining Area** Laundry/Utility Room Loft Florida Room