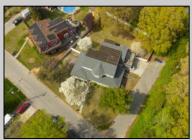

## COMMENTS

Beautiful split property, TWO SEPARATE UNITS; total of 6 bedroom, 4 full bath home sits on an oversized 100x150 corner lot, on a dead-endstreet. This unique layout offers: The first floor unit is 3 bedroom and 2 full bath, family room with a loft area, living room, dining area and eat-in kitchen(island). The second floor unit is also 3 bedroom 2 full baths. New roof, new water filtration system, new kitchen, new bath, new flooring and new appliances in the first floor unit. Garage has a Tesla charging port, 2 car garage converted to 1side work area and storage other side garage entry. Just minutes from beaches, shopping, restaurants and attractions. It/s the best of bothworlds!\*\*There is City water on the street that can be connected. Individual taxes TBD