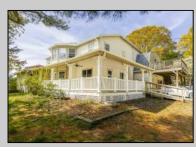

## COMMENTS

Beautiful split property, TWO SEPARATE UNITS; total of 6 bedroom, 4 full bath home sits on an oversized 100x150 corner lot, on a dead-endstreet. This unique layout offers: The first floor unit is 3 bedroom and 2 full bath, family room with a loft area, living room, dining area and eat-in kitchen(island). The second floor unit is also 3 bedroom 2 full baths. New roof, new water filtration system, new kitchen, new bath, new flooring and new appliances in the first floor unit. Garage has a Tesla charging port, 2 car garage converted to 1side work area and storage other side garage entry. Just minutes from beaches, shopping, restaurants and attractions. It/s the best of bothworlds!\*\*There is City water on the street that can be connected. Individual taxes TBD