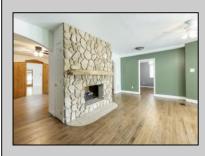

## COMMENTS

Beautiful split property, TWO SEPARATE UNITS; total of 6 bedroom, 4 full bath home sits on an oversized 100x150 corner lot, on a dead-endstreet. This unique layout offers: The first floor unit is 3 bedroom and 2 full bath, family room with a loft area, living room, dining area and eat-in kitchen(island). The second floor unit is also 3 bedroom 2 full baths. New roof, new water filtration system, new kitchen, new bath, new flooring and new appliances in the first floor unit. Garage has a Tesla charging port, 2 car garage converted to 1side work area and storage other side garage entry. Just minutes from beaches, shopping, restaurants and attractions. It/s the best of bothworlds!\*\*There is City water on the street that can be connected. Individual taxes TBD