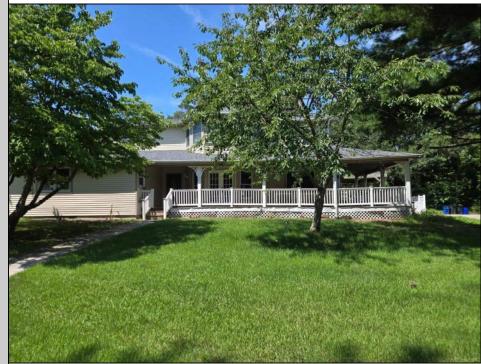

## COMMENTS

Beautiful split property, TWO SEPARATE UNITS; total of 6 bedroom, 4 full bath home sits on an oversized 100x150 corner lot, on a dead-endstreet. This unique layout offers: The first floor unit is 3 bedroom and 2 full bath, family room with a loft area, living room, dining area and eat-in kitchen(island). The second floor unit is also 3 bedroom 2 full baths. New roof, new water filtration system, new kitchen, new bath, new flooring and new appliances in the first floor unit. Garage has a Tesla charging port, 2 car garage converted to 1side work area and storage other side garage entry. Just minutes from beaches, shopping, restaurants and attractions. It/s the best of bothworlds!\*\*There is City water on the street that can be connected. Individual taxes TBD