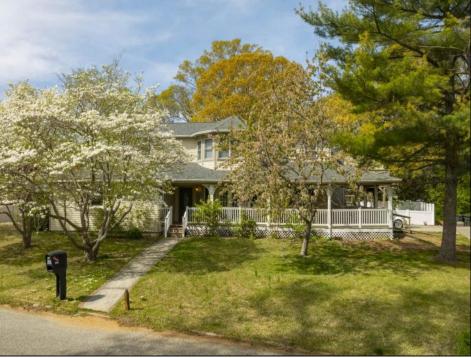

## COMMENTS

Beautiful split property, TWO SEPARATE UNITS; total of 6 bedroom, 4 full bath home sits on an oversized 100x150 corner lot, on a dead-endstreet. This unique layout offers: The first floor unit is 3 bedroom and 2 full bath, family room with a loft area, living room, dining area and eat-in kitchen(island). The second floor unit is also 3 bedroom 2 full baths. New roof, new water filtration system, new kitchen, new bath, new flooring and new appliances in the first floor unit. Garage has a Tesla charging port, 2 car garage converted to 1side work area and storage other side garage entry. Just minutes from beaches, shopping, restaurants and attractions. It\'s the best of bothworlds!\*\*There is City water on the street that can be connected. Individual taxes TBD