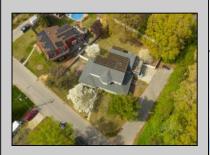

## COMMENTS

Beautiful split property, TWO SEPARATE UNITS; total of 6 bedroom, 4 full bath home sits on an oversized 100x150 corner lot, on a dead-endstreet. This unique layout offers: The first floor unit is 3 bedroom and 2 full bath, family room with a loft area, living room, dining area and eat-in kitchen(island). The second floor unit is also 3 bedroom 2 full baths. New roof, new water filtration system, new kitchen, new bath, new flooring and new appliances in the first floor unit. Garage has a Tesla charging port, 2 car garage converted to 1side work area and storage other side garage entry. Just minutes from beaches, shopping, restaurants and attractions. It\'s the best of bothworlds!\*\*There is City water on the street that can be connected. Individual taxes TBD