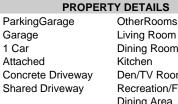

**OutsideFeatures** Deck Enclosed/Cov. Patio Porch Screened Porch Fenced Yard Storage Building Outside Shower

Living Room **Dining Room** Kitchen Den/TV Room Recreation/Family **Dining Area** Laundry/Utility Room Loft Florida Room

**Basement Crawl Space** Inside Entrance