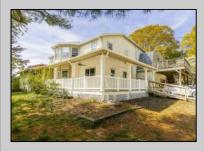

## COMMENTS

Beautiful split property, TWO SEPARATE UNITS; total of 6 bedroom, 4 full bath home sits on an oversized 100x150 corner lot, on a dead-endstreet. This unique layout offers: The first floor unit is 3 bedroom and 2 full bath, family room with a loft area, living room, dining area and eat-in kitchen(island). The second floor unit is also 3 bedroom 2 full baths. New roof, new water filtration system, new kitchen, new bath, new flooring and new appliances in the first floor unit. Garage has a Tesla charging port, 2 car garage converted to 1side work area and storage other side garage entry. Just minutes from beaches, shopping, restaurants and attractions. It\'s the best of bothworlds!\*\*There is City water on the street that can be connected. Individual taxes TBD

**OutsideFeatures** Deck Enclosed/Cov. Patio Porch Screened Porch Fenced Yard Storage Building Outside Shower

Living Room **Dining Room** Kitchen Den/TV Room Recreation/Family **Dining Area** Laundry/Utility Room Loft Florida Room