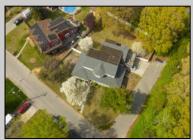

## COMMENTS

Beautiful split property, TWO SEPARATE UNITS; total of 6 bedroom, 4 full bath home sits on an oversized 100x150 corner lot, on a dead-endstreet. This unique layout offers: The first floor unit is 3 bedroom and 2 full bath, family room with a loft area, living room, dining area and eat-in kitchen(island). The second floor unit is also 3 bedroom 2 full baths. New roof, new water filtration system, new kitchen, new bath, new flooring and new appliances in the first floor unit. Garage has a Tesla charging port, 2 car garage converted to 1side work area and storage other side garage entry. Just minutes from beaches, shopping, restaurants and attractions. It/s the best of bothworlds!\*\*There is City water on the street that can be connected. Individual taxes TBD