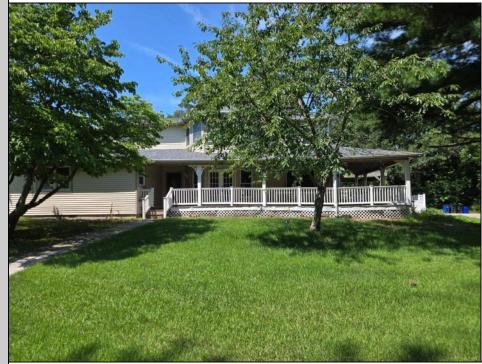

## COMMENTS

Beautiful split property, TWO SEPARATE UNITS; total of 6 bedroom, 4 full bath home sits on an oversized 100x150 corner lot, on a dead-endstreet. This unique layout offers: The first floor unit is 3 bedroom and 2 full bath, family room with a loft area, living room, dining area and eat-in kitchen(island). The second floor unit is also 3 bedroom 2 full baths. New roof, new water filtration system, new kitchen, new bath, new flooring and new appliances in the first floor unit. Garage has a Tesla charging port, 2 car garage converted to 1side work area and storage other side garage entry. Just minutes from beaches, shopping, restaurants and attractions. It/s the best of bothworlds!\*\*There is City water on the street that can be connected. Individual taxes TBD