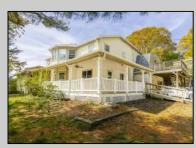

## COMMENTS

Beautiful split property, TWO SEPARATE UNITS; total of 6 bedroom, 4 full bath home sits on an oversized 100x150 corner lot, on a dead-endstreet. This unique layout offers: The first floor unit is 3 bedroom and 2 full bath, family room with a loft area, living room, dining area and eat-in kitchen(island). The second floor unit is also 3 bedroom 2 full baths. New roof, new water filtration system, new kitchen, new bath, new flooring and new appliances in the first floor unit. Garage has a Tesla charging port, 2 car garage converted to 1side work area and storage other side garage entry. Just minutes from beaches, shopping, restaurants and attractions. It/s the best of bothworlds!\*\*There is City water on the street that can be connected. Individual taxes TBD