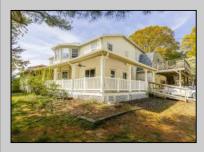

## COMMENTS

Beautiful split property, TWO SEPARATE UNITS; total of 6 bedroom, 4 full bath home sits on an oversized 100x150 corner lot, on a dead-endstreet. This unique layout offers: The first floor unit is 3 bedroom and 2 full bath, family room with a loft area, living room, dining area and eat-in kitchen(island). The second floor unit is also 3 bedroom 2 full baths. New roof, new water filtration system, new kitchen, new bath, new flooring and new appliances in the first floor unit. Garage has a Tesla charging port, 2 car garage converted to 1side work area and storage other side garage entry. Just minutes from beaches, shopping, restaurants and attractions. It\'s the best of bothworlds!\*\*There is City water on the street that can be connected. Individual taxes TBD