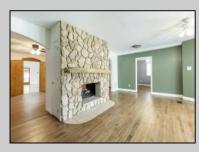

## COMMENTS

Beautiful split property, TWO SEPARATE UNITS; total of 6 bedroom, 4 full bath home sits on an oversized 100x150 corner lot, on a dead-endstreet. This unique layout offers: The first floor unit is 3 bedroom and 2 full bath, family room with a loft area, living room, dining area and eat-in kitchen(island). The second floor unit is also 3 bedroom 2 full baths. New roof, new water filtration system, new kitchen, new bath, new flooring and new appliances in the first floor unit. Garage has a Tesla charging port, 2 car garage converted to 1side work area and storage other side garage entry. Just minutes from beaches, shopping, restaurants and attractions. It\'s the best of bothworlds!\*\*There is City water on the street that can be connected. Individual taxes TBD