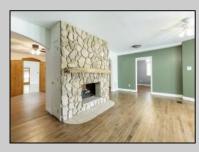

OutsideFeatures Deck Enclosed/Cov. Patio Porch Screened Porch Fenced Yard Storage Building Outside Shower

Living Room Dining Room Kitchen Den/TV Room Recreation/Family Dining Area Laundry/Utility Room Loft Florida Room Basement Crawl Space Inside Entrance