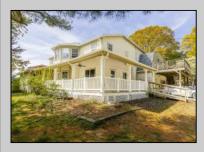

## COMMENTS

Beautiful split property, TWO SEPARATE UNITS; total of 6 bedroom, 4 full bath home sits on an oversized 100x150 corner lot, on a dead-endstreet. This unique layout offers: The first floor unit is 3 bedroom and 2 full bath, family room with a loft area,living room, dining area and eat-in kitchen(island). The second floor unit is also 3 bedroom 2 full baths. New roof, new water filtration system,new kitchen, new bath, new flooring and new appliances in the first floor unit. Garage has a Tesla charging port, 2 car garage converted to 1side work area and storage other side garage entry. Just minutes from beaches, shopping, restaurants and attractions. It's the best of bothworlds!\*\*There is City water on the street that can be connected. Individual taxes TBD