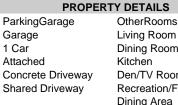

OutsideFeatures Deck Enclosed/Cov. Patio Porch Screened Porch Fenced Yard Storage Building Outside Shower

Living Room Dining Room Kitchen Den/TV Room Recreation/Family Dining Area Laundry/Utility Room Loft Florida Room Basement Crawl Space Inside Entrance