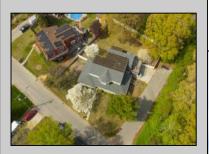

## COMMENTS

Beautiful split property, TWO SEPARATE UNITS; total of 6 bedroom, 4 full bath home sits on an oversized 100x150 corner lot, on a dead-endstreet. This unique layout offers: The first floor unit is 3 bedroom and 2 full bath, family room with a loft area,living room, dining area and eat-in kitchen(island). The second floor unit is also 3 bedroom 2 full baths. New roof, new water filtration system,new kitchen, new bath, new flooring and new appliances in the first floor unit. Garage has a Tesla charging port, 2 car garage converted to 1side work area and storage other side garage entry. Just minutes from beaches, shopping, restaurants and attractions. It's the best of bothworlds!\*\*There is City water on the street that can be connected. Individual taxes TBD