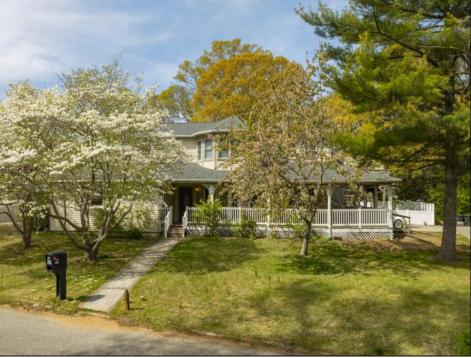

## COMMENTS

Beautiful split property, TWO SEPARATE UNITS; total of 6 bedroom, 4 full bath home sits on an oversized 100x150 corner lot, on a dead-endstreet. This unique layout offers: The first floor unit is 3 bedroom and 2 full bath, family room with a loft area,living room, dining area and eat-in kitchen(island). The second floor unit is also 3 bedroom 2 full baths. New roof, new water filtration system,new kitchen, new bath, new flooring and new appliances in the first floor unit. Garage has a Tesla charging port, 2 car garage converted to 1side work area and storage other side garage entry. Just minutes from beaches, shopping, restaurants and attractions. It's the best of bothworlds!\*\*There is City water on the street that can be connected. Individual taxes TBD