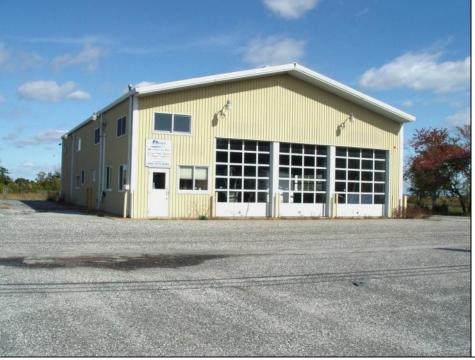

## COMMENTS

Fantastic Business Opportunity Near Stone Harbor, NJ! Unlock the potential of this prime development parcel offering a rare mixed-use opportunity just minutes from the pristine beaches of Stone Harbor. Whether you envision retail shops, a restaurant, hotel, office space, medical facility, or residential town homes-this property offers a flexible canvas for your commercial or residential vision. Strategically located near popular shopping and dining destinations, Cooper Hospital, medical facilities, and the Garden State Parkway, this nearly five acre site provides unmatched convenience and accessibility for future residents or customers. Don't miss this chance to invest in a thriving, high-demand area at the Jersey Shore.