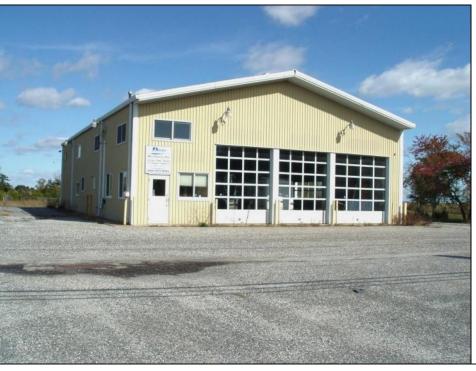

## **COMMENTS**

Fantastic Business Opportunity Near Stone Harbor, NJ! Unlock the potential of this prime development parcel offering a rare mixed-use opportunity just minutes from the pristine beaches of Stone Harbor. Whether you envision retail shops, a restaurant, hotel, office space, medical facility, or residential town homes—this property offers a flexible canvas for your commercial or residential vision. Strategically located near popular shopping and dining destinations, Cooper Hospital, medical facilities, and the Garden State Parkway, this nearly five acre site provides unmatched convenience and accessibility for future residents or customers. Don't miss this chance to invest in a thriving, high-demand area at the Jersey Shore.