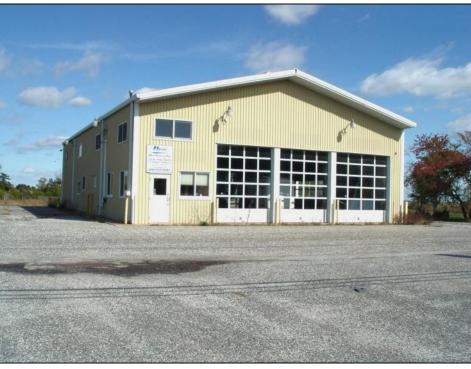

## **COMMENTS**

Fantastic Business Opportunity Near Stone Harbor, NJ! Unlock the potential of this prime development parcel offering a rare mixed-use opportunity just minutes from the pristine beaches of Stone Harbor. Whether you envision retail shops, a restaurant, hotel, office space, medical facility, or residential town homes—this property offers a flexible canvas for your commercial or residential vision. Strategically located near popular shopping and dining destinations, Cooper Hospital, medical facilities, and the Garden State Parkway, this nearly five acre site provides unmatched convenience and accessibility for future residents or customers. Don't miss this chance to invest in a thriving, high-demand area at the Jersey Shore.