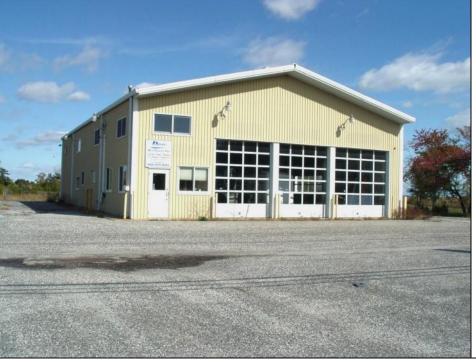

## COMMENTS

Fantastic Business Opportunity Near Stone Harbor, NJ! Unlock the potential of this prime development parcel offering a rare mixed-use opportunity just minutes from the pristine beaches of Stone Harbor. Whether you envision retail shops, a restaurant, hotel, office space, medical facility, or residential town homes—this property offers a flexible canvas for your commercial or residential vision. Strategically located near popular shopping and dining destinations, Cooper Hospital, medical facilities, and the Garden State Parkway, this nearly five acre site provides unmatched convenience and accessibility for future residents or customers. Don't miss this chance to invest in a thriving, high-demand area at the Jersey Shore.