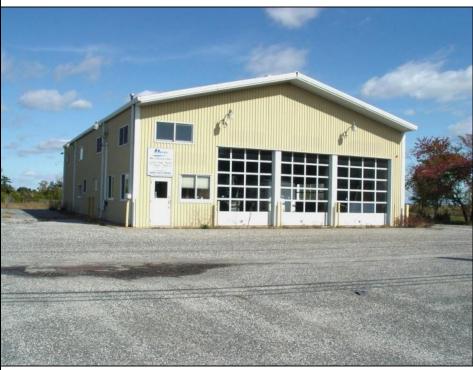

## **COMMENTS**

Fantastic Business Opportunity Near Stone Harbor, NJ! Unlock the potential of this prime development parcel offering a rare mixed-use opportunity just minutes from the pristine beaches of Stone Harbor. Whether you envision retail shops, a restaurant, hotel, office space, medical facility, or residential town homes-this property offers a flexible canvas for your commercial or residential vision. Strategically located near popular shopping and dining destinations, Cooper Hospital, medical facilities, and the Garden State Parkway, this nearly five acre site provides unmatched convenience and accessibility for future residents or customers. Don't miss this chance to invest in a thriving, high-demand area at the Jersey Shore.