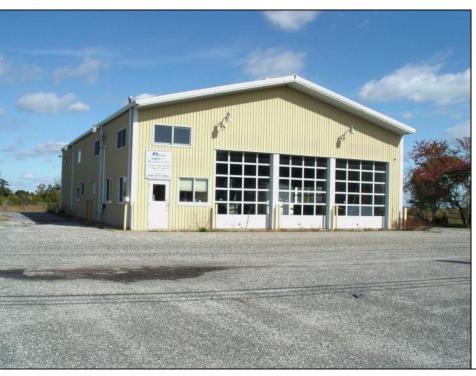

## **COMMENTS**

Fantastic Business Opportunity Near Stone Harbor, NJ! Unlock the potential of this prime development parcel offering a rare mixed-use opportunity just minutes from the pristine beaches of Stone Harbor. Whether you envision retail shops, a restaurant, hotel, office space, medical facility, or residential town homes—this property offers a flexible canvas for your commercial or residential vision. Strategically located near popular shopping and dining destinations, Cooper Hospital, medical facilities, and the Garden State Parkway, this nearly five acre site provides unmatched convenience and accessibility for future residents or customers. Don't miss this chance to invest in a thriving, high-demand area at the Jersey Shore.