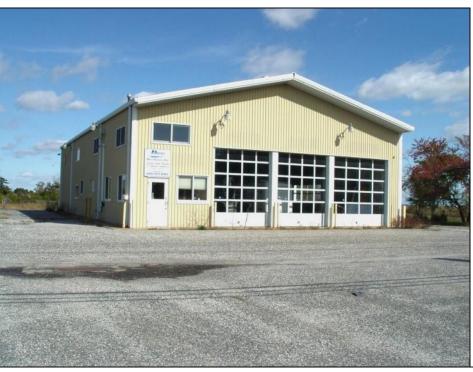

## **COMMENTS**

Fantastic Business Opportunity Near Stone Harbor, NJ! Unlock the potential of this prime development parcel offering a rare mixed-use opportunity just minutes from the pristine beaches of Stone Harbor. Whether you envision retail shops, a restaurant, hotel, office space, medical facility, or residential town homes-this property offers a flexible canvas for your commercial or residential vision. Strategically located near popular shopping and dining destinations, Cooper Hospital, medical facilities, and the Garden State Parkway, this nearly five acre site provides unmatched convenience and accessibility for future residents or customers. Don't miss this chance to invest in a thriving, high-demand area at the Jersey Shore.