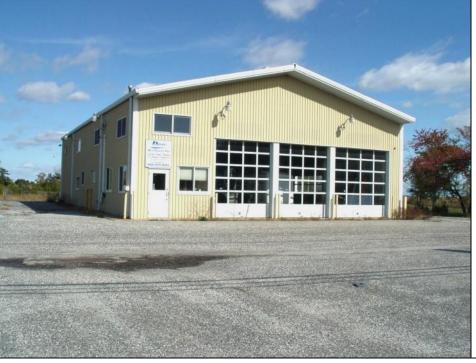

## COMMENTS

Fantastic Business Opportunity Near Stone Harbor, NJ! Unlock the potential of this prime development parcel offering a rare mixed-use opportunity just minutes from the pristine beaches of Stone Harbor. Whether you envision retail shops, a restaurant, hotel, office space, medical facility, or residential town homes—this property offers a flexible canvas for your commercial or residential vision. Strategically located near popular shopping and dining destinations, Cooper Hospital, medical facilities, and the Garden State Parkway, this nearly five acre site provides unmatched convenience and accessibility for future residents or customers. Don't miss this chance to invest in a thriving, high-demand area at the Jersey Shore.