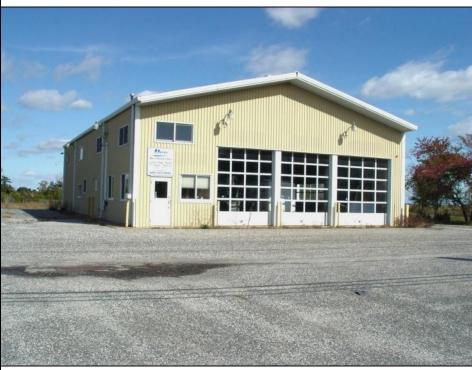

## **COMMENTS**

Fantastic Business Opportunity Near Stone Harbor, NJ! Unlock the potential of this prime development parcel offering a rare mixed-use opportunity just minutes from the pristine beaches of Stone Harbor. Whether you envision retail shops, a restaurant, hotel, office space, medical facility, or residential town homes—this property offers a flexible canvas for your commercial or residential vision. Strategically located near popular shopping and dining destinations, Cooper Hospital, medical facilities, and the Garden State Parkway, this nearly five acre site provides unmatched convenience and accessibility for future residents or customers. Don't miss this chance to invest in a thriving, high-demand area at the Jersey Shore.