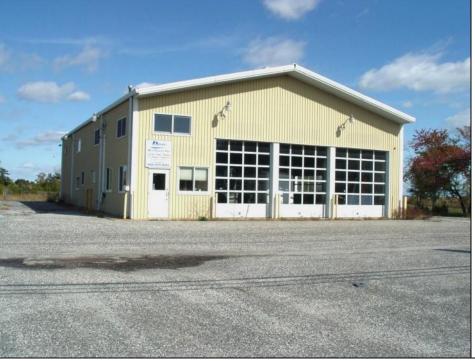

## COMMENTS

Fantastic Business Opportunity Near Stone Harbor, NJ! Unlock the potential of this prime development parcel offering a rare mixed-use opportunity just minutes from the pristine beaches of Stone Harbor. Whether you envision retail shops, a restaurant, hotel, office space, medical facility, or residential town homes—this property offers a flexible canvas for your commercial or residential vision. Strategically located near popular shopping and dining destinations, Cooper Hospital, medical facilities, and the Garden State Parkway, this nearly five acre site provides unmatched convenience and accessibility for future residents or customers. Don't miss this chance to invest in a thriving, high-demand area at the Jersey Shore.