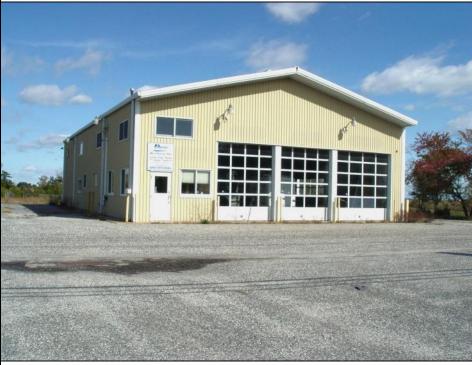

## **COMMENTS**

Fantastic Business Opportunity Near Stone Harbor, NJ! Unlock the potential of this prime development parcel offering a rare mixed-use opportunity just minutes from the pristine beaches of Stone Harbor. Whether you envision retail shops, a restaurant, hotel, office space, medical facility, or residential town homes—this property offers a flexible canvas for your commercial or residential vision. Strategically located near popular shopping and dining destinations, Cooper Hospital, medical facilities, and the Garden State Parkway, this nearly five acre site provides unmatched convenience and accessibility for future residents or customers. Don't miss this chance to invest in a thriving, high-demand area at the Jersey Shore.