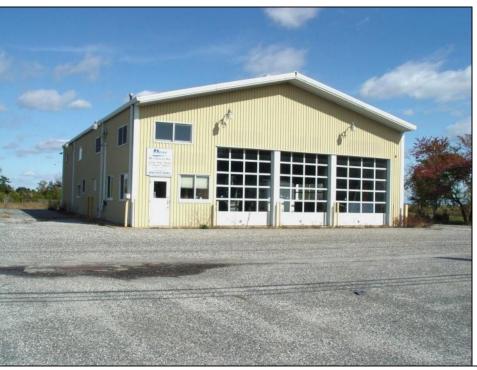

## **COMMENTS**

Fantastic Business Opportunity Near Stone Harbor, NJ! Unlock the potential of this prime development parcel offering a rare mixed-use opportunity just minutes from the pristine beaches of Stone Harbor. Whether you envision retail shops, a restaurant, hotel, office space, medical facility, or residential town homes—this property offers a flexible canvas for your commercial or residential vision. Strategically located near popular shopping and dining destinations, Cooper Hospital, medical facilities, and the Garden State Parkway, this nearly five acre site provides unmatched convenience and accessibility for future residents or customers. Don't miss this chance to invest in a thriving, high-demand area at the Jersey Shore.