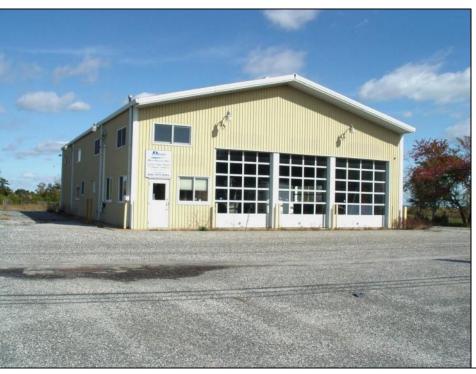

## **COMMENTS**

Fantastic Business Opportunity Near Stone Harbor, NJ! Unlock the potential of this prime development parcel offering a rare mixed-use opportunity just minutes from the pristine beaches of Stone Harbor. Whether you envision retail shops, a restaurant, hotel, office space, medical facility, or residential town homes—this property offers a flexible canvas for your commercial or residential vision. Strategically located near popular shopping and dining destinations, Cooper Hospital, medical facilities, and the Garden State Parkway, this nearly five acre site provides unmatched convenience and accessibility for future residents or customers. Don't miss this chance to invest in a thriving, high-demand area at the Jersey Shore.