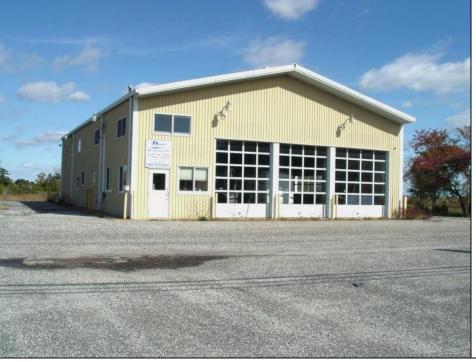

## COMMENTS

Fantastic Business Opportunity Near Stone Harbor, NJ! Unlock the potential of this prime development parcel offering a rare mixed-use opportunity just minutes from the pristine beaches of Stone Harbor. Whether you envision retail shops, a restaurant, hotel, office space, medical facility, or residential town homes-this property offers a flexible canvas for your commercial or residential vision. Strategically located near popular shopping and dining destinations, Cooper Hospital, medical facilities, and the Garden State Parkway, this nearly five acre site provides unmatched convenience and accessibility for future residents or customers. Don't miss this chance to invest in a thriving, high-demand area at the Jersey Shore.