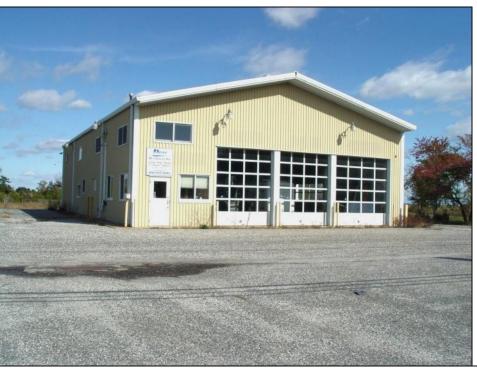

## **COMMENTS**

Fantastic Business Opportunity Near Stone Harbor, NJ! Unlock the potential of this prime development parcel offering a rare mixed-use opportunity just minutes from the pristine beaches of Stone Harbor. Whether you envision retail shops, a restaurant, hotel, office space, medical facility, or residential town homes—this property offers a flexible canvas for your commercial or residential vision. Strategically located near popular shopping and dining destinations, Cooper Hospital, medical facilities, and the Garden State Parkway, this nearly five acre site provides unmatched convenience and accessibility for future residents or customers. Don't miss this chance to invest in a thriving, high-demand area at the Jersey Shore.