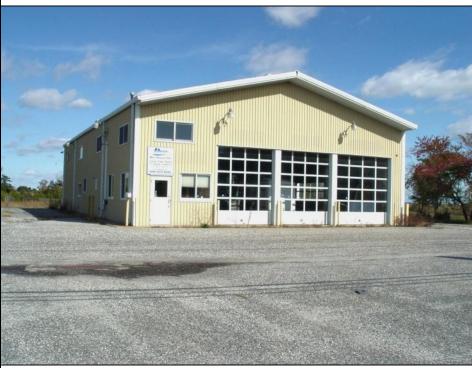

## **COMMENTS**

Fantastic Business Opportunity Near Stone Harbor, NJ! Unlock the potential of this prime development parcel offering a rare mixed-use opportunity just minutes from the pristine beaches of Stone Harbor. Whether you envision retail shops, a restaurant, hotel, office space, medical facility, or residential town homes—this property offers a flexible canvas for your commercial or residential vision. Strategically located near popular shopping and dining destinations, Cooper Hospital, medical facilities, and the Garden State Parkway, this nearly five acre site provides unmatched convenience and accessibility for future residents or customers. Don't miss this chance to invest in a thriving, high-demand area at the Jersey Shore.