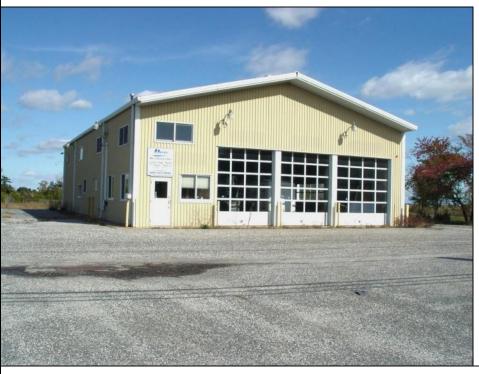

## **COMMENTS**

Fantastic Business Opportunity Near Stone Harbor, NJ! Unlock the potential of this prime development parcel offering a rare mixed-use opportunity just minutes from the pristine beaches of Stone Harbor. Whether you envision retail shops, a restaurant, hotel, office space, medical facility, or residential town homes—this property offers a flexible canvas for your commercial or residential vision. Strategically located near popular shopping and dining destinations, Cooper Hospital, medical facilities, and the Garden State Parkway, this nearly five acre site provides unmatched convenience and accessibility for future residents or customers. Don't miss this chance to invest in a thriving, high-demand area at the Jersey Shore.